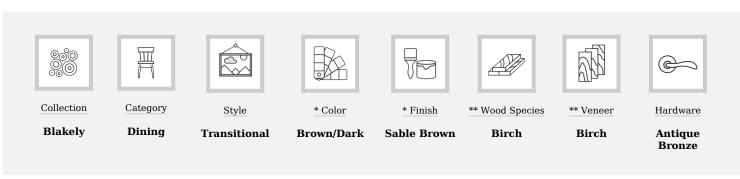

## + PRODUCT SPECS

<sup>\*</sup> Please note some color variations of our furniture finishes and fabrics are possible due to room lighting and personal computer resolution settings. Not all finish options may be available for certain products. Please use as a reference only.

<sup>\*\*</sup> For certain components, aspenhome uses certain construction materials when needed such as engineered wood to increase ease of use, safety, and value.

| Sku        | Desc                           | Finish      | W" | Н" | D" |
|------------|--------------------------------|-------------|----|----|----|
| I540-6600S | Dining Side Chair Seat (2/Ctn) | Sable Brown | 20 | 40 | 21 |