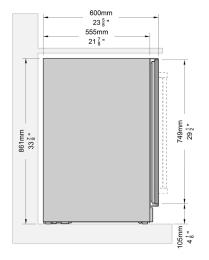

Material Wood Wave Wine Storage Yes

Lighting4 Light OptionsLight ColoursWhite or BlueControlsCapacitive Touch

Temperature Recall Yes
Temperature Alarm Yes
Door Ajar Alarm Yes
Sabbath Mode Yes
Anti-Vibration Yes
Levelling Legs Yes
Anti-Tip Bracket Yes

Gross Weight 152 lbs. (69 kg)

Refrigerant R600a Rated AMPs 1.2A

Cord Length 79 in. (200 cm)

Warranty 2-Year Parts & Labor: In-Home



# **Patent Pending Bottle Rest**

Easily arrange your wine collection on our patent pending bottle rests which adjust for different bottle sizes.



# **Patent Pending Easel Display**

Showcase your collection and easily view bottle labels. Spare shelf can be stored in the bag provided.



# **Intuitive Design**

Enjoy easy access to your collection with full extension shelves for greater accessibility.