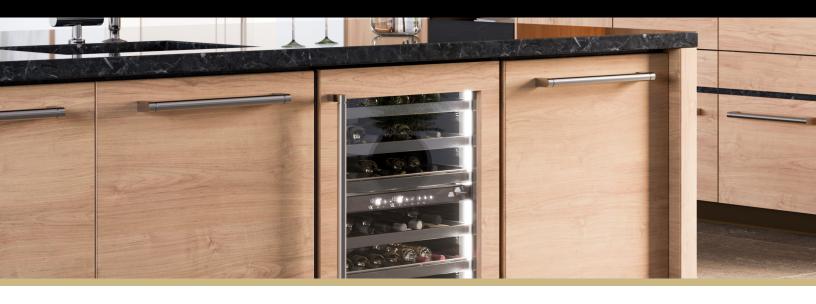

# 24 Inch | Panel-Ready | Built-In

# Wine Cellar

# FEATURES

- Dual Zone: Temperature range: 41°F 64°F (5°C 18°C).
- Stainless steel door, kickplate and pro-style handle.
- Panel-Ready door for seamless integration with cabinetry.
- Patent Pending Shelf System: Adjustable bottle spacing and angled Easel Display<sup>™</sup> for showcasing your collection.
- Soft-close function on both door and full extension shelving.
- Zero-clearance concealed hinges; field-reversible door swing.
- Anti-glare LED side lighting, with new Gallery Mode.
- Replaceable charcoal filter, UV blocking glass, and antivibration components create ideal cellar environment.
- Warranty: 2 years parts and labor: In-Home.