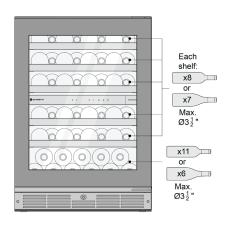

#### CAPACITY

 51 Standard Bordeaux Bottles or 42 Wide Burgundy Bottles

Number of Shelves 5

Soft-Close Yes (Door and Shelves)

Shelving Material Wood Wave Wine Storage Yes

Lighting4 Light OptionsLight ColoursWhite or BlueControlsCapacitive Touch

Temperature Recall Yes
Temperature Alarm Yes
Door Ajar Alarm Yes
Sabbath Mode Yes
Anti-Vibration Yes
Levelling Legs Yes
Anti-Tip Bracket Yes