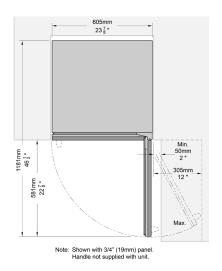

aterial Wood Wave Wine Storage Yes

Lighting4 Light OptionsLight ColoursWhite or BlueControlsCapacitive Touch

Temperature Recall Yes
Temperature Alarm Yes
Door Ajar Alarm Yes
Sabbath Mode Yes
Anti-Vibration Yes
Levelling Legs Yes
Anti-Tip Bracket Yes

Gross Weight 152 lbs. (69 kg)

Refrigerant R600a Rated AMPs 1.2A

Cord Length 79 in. (200 cm)

Warranty 2-Year Parts & Labor: In-Home



# **Patent Pending Bottle Rest**

Easily arrange your wine collection on our patent pending bottle rests which adjust for different bottle sizes.



# **Patent Pending Easel Display**

Showcase your collection and easily view bottle labels. Spare shelf can be stored in the bag provided.



# **Intuitive Design**

Enjoy easy access to your collection with full extension shelves for greater accessibility.