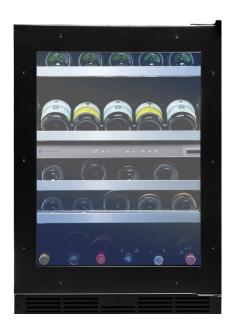

#### CAPACITY

 51 Standard Bordeaux Bottles or 42 Wide Burgundy Bottles

#### SPECIFICATIONS

Model NumberSPRWC052D3SS-PCapacity51 Standard Bordeaux or42 Burgundy Bottles

Volume 4.84 cu. ft. | 137 L Temp Range 41°F - 64°F (5°C - 18°C)

Bottle Rest System Yes
Easel Display Yes
Charcoal Filter Yes