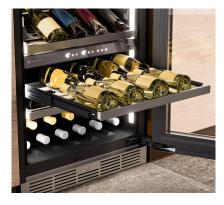

# **Patent Pending Bottle Rest**

Easily arrange your wine collection on our patent pending bottle rests which adjust for different bottle sizes.

# **Patent Pending Easel Display**

Showcase your collection and easily view bottle labels. Spare shelf can be stored in the bag provided.

# **Intuitive Design**

Enjoy easy access to your collection with full extension shelves for greater accessibility.