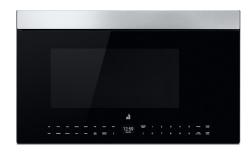

Revel in beauty and cooking versatility. This oven hood combination's fully flush and integrated design allows it to blend into kitchen cabinets. Go beyond conventional microwave possibilities with 7 cooking modes, including Air Fry.\*

## Jennair® 30" Flush Oven Hood **Combination with Air Fry Mode**

YJMHF730RBL