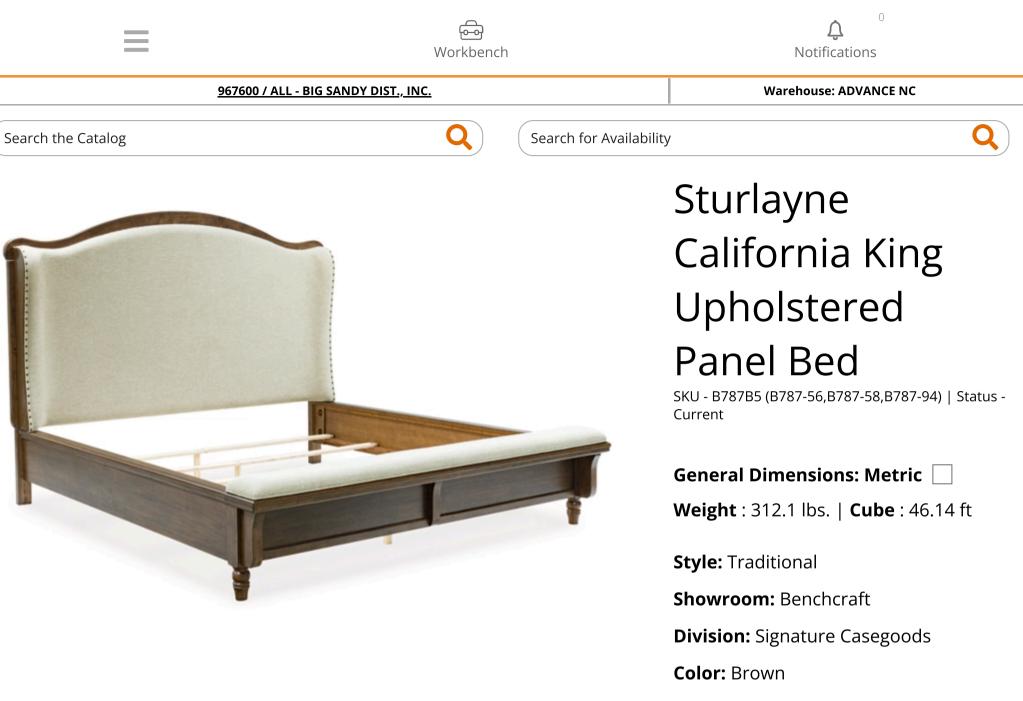

## **PRODUCT DESCRIPTION**

Traditional style doesn't have to be stuffy. It can feel warm, inviting and beautifully in the moment. Case in point: this California king upholstered panel bed. The alluring piece features a distinctive headboard with a shelter wing design. Its cushioned bench footboard provides the perfect place to sit and slip on your shoes. How's that for relaxed refinement?

- Includes upholstered headboard, panel rails and bench footboard with slats
- Made with hardwood solids, veneers and MDF substrates
- Brown finish
- Polyester upholstery
- Nailhead trim
- Turned feet
- Assembly required