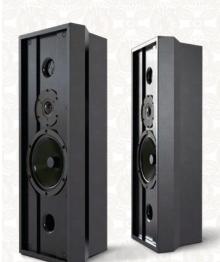

### model ID SEVEN-Surrounds

Timbre-matched, flagship surround sound speakers

size
width 10"
height 24"
depth 6"

## specifications

(4) 7" Eton Hexacone woofers
 (2) 1" Morel ET-338 tweeter
 © 250w | 6Ω | 40-22kHz | 90dB@1w/1m