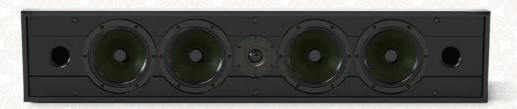

### model ID SEVEN-Center

Flagship high performance center channel speaker

size 10" tall x 6" deep (width built to spec)

# specifications

(2) 7" Eton Hexacone woofer
(2) 1" Morel ET-338 tweeter
(3) 165w | 6Ω | 55-22kHz | 90dB@1w/1m