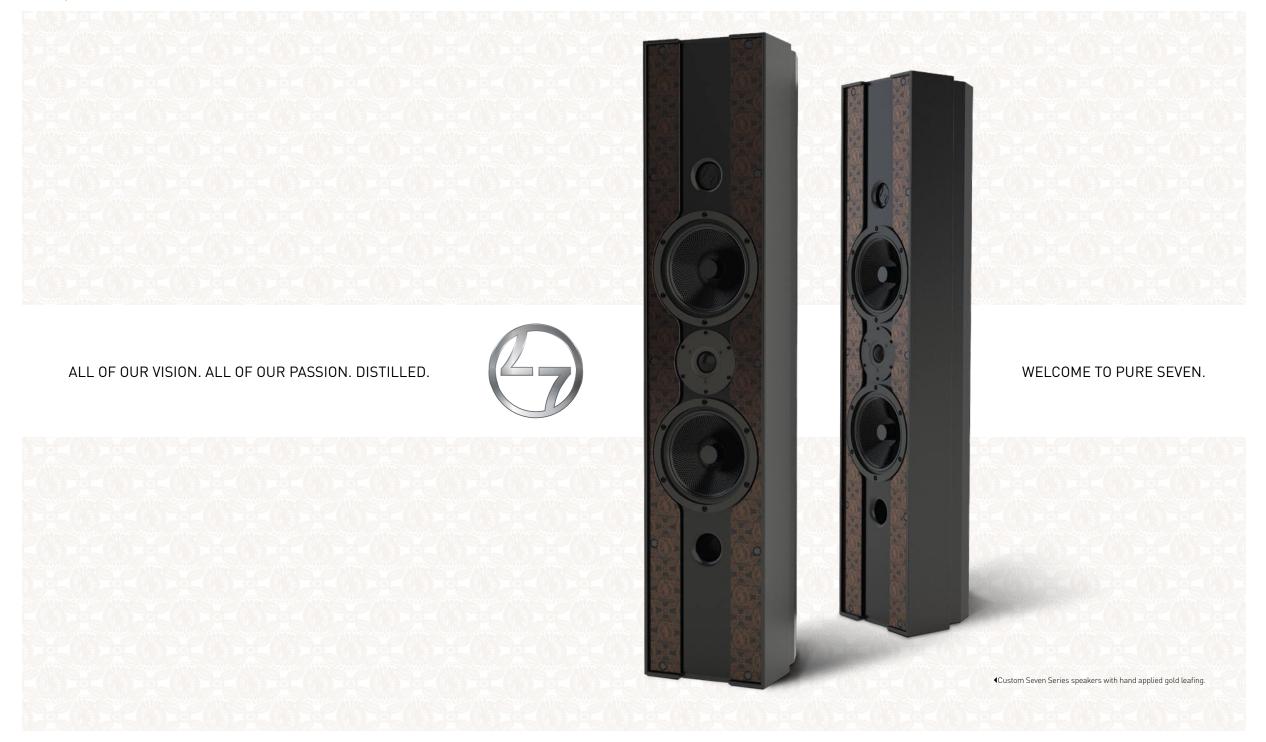

### A NEW REALM OF LUXURY AUDIO DESIGN.

Like a commissioned work of art, our Seven Series speakers are carefully designed, engineered and built with extreme precision and can be custom treated to meet virtually any specification. Each Seven Series speaker is crafted using only the finest materials, like solid billet aluminum and solid-core Baltic birch, and is outfitted with state-of-the-art components. This combination of exotic building materials, meticulous craftsmanship, high-end drivers and acoustic tuning yields one result: perfect sound.