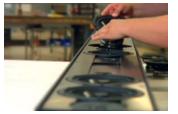

### model ID SEVEN-Center

Flagship high performance center channel speaker

size 10" tall x 6" deep (width built to spec)

size 10" tall x 6" deep (width up to 120" continuous)

specifications (6) 7" Eton Hexacone woofers, (3) 1" Morel ET-338 tweeters **© ②** 250w | 6Ω | 40–22kHz | 90dB@1w/1m **③** 350w | 6Ω | 45–22kHz | 90dB@1w/1m