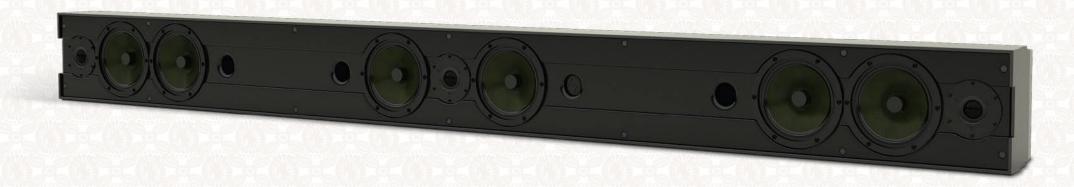

## model ID SEVEN-LCR-OS

Leon's legendary Seven Series LCR-OS exudes the sleek elements of modern audio design and is the flagship of Leon's dedicated home theater offering. This acoustic work of art can be built up to a jaw dropping width of 120". Each speaker is built from the ground up by our most experienced craftsmen to produce the finest audio experience imaginable.

size 10" tall x 6" deep (width up to 120" continuous)

specifications (6) 7" Eton Hexacone woofers, (3) 1" Morel ET-338 tweeters **© ②** 250w | 6Ω | 40–22kHz | 90dB@1w/1m **③** 350w | 6Ω | 45–22kHz | 90dB@1w/1m