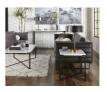

## **Saxon Console Table**

A9R323

\$0.00

Saxon marble console table

## **Product Description**

Saxon marble console table

| Weight           | 86.0000                                                                                                                                                                                                        |
|------------------|----------------------------------------------------------------------------------------------------------------------------------------------------------------------------------------------------------------|
| Height           | 30                                                                                                                                                                                                             |
| Width            | 50                                                                                                                                                                                                             |
| Depth            | 17                                                                                                                                                                                                             |
| Cube             | 24                                                                                                                                                                                                             |
| Recommended Care | MARBLE: Clean with a slightly damp cloth and dry immediately with a lint-free cloth. Never use abrasive or acidic cleaning products. Always use coasters and placemats and be sure to wipe spills immediately. |
|                  | METAL: Dust frequently with a clean, damp, lint-free cloth soaked in mild soap and water. Avoid the use of chemical and abrasive cleaners, as they can damage the finish.                                      |