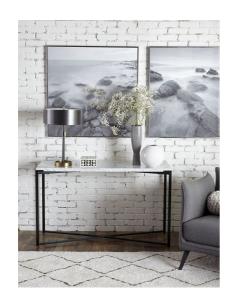

## **Saxon Console Table**

A9R323

\$0.00

Saxon marble console table

## **Product Description**

Saxon marble console table

| Weight           | 86.0000                                                                                                                                                                                                        |
|------------------|----------------------------------------------------------------------------------------------------------------------------------------------------------------------------------------------------------------|
| Height           | 30                                                                                                                                                                                                             |
| Width            | 50                                                                                                                                                                                                             |
| Depth            | 17                                                                                                                                                                                                             |
| Cube             | 24                                                                                                                                                                                                             |
| Recommended Care | MARBLE: Clean with a slightly damp cloth and dry immediately with a lint-free cloth. Never use abrasive or acidic cleaning products. Always use coasters and placemats and be sure to wipe spills immediately. |
|                  | METAL: Dust frequently with a clean, damp, lint-free cloth soaked in mild soap and water. Avoid the use of chemical and abrasive cleaners, as they can damage the finish.                                      |