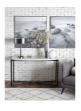

## **Saxon Console Table**

A9R323

\$0.00

Saxon marble console table

## **Product Description**

Saxon marble console table

| Weight           | 86.0000                                                                                                                                                                                                        |
|------------------|----------------------------------------------------------------------------------------------------------------------------------------------------------------------------------------------------------------|
| Height           | 30                                                                                                                                                                                                             |
| Width            | 50                                                                                                                                                                                                             |
| Depth            | 17                                                                                                                                                                                                             |
| Cube             | 24                                                                                                                                                                                                             |
| Recommended Care | MARBLE: Clean with a slightly damp cloth and dry immediately with a lint-free cloth. Never use abrasive or acidic cleaning products. Always use coasters and placemats and be sure to wipe spills immediately. |
|                  | METAL: Dust frequently with a clean, damp, lint-free cloth soaked in mild soap and water. Avoid the use of chemical and abrasive cleaners, as they can damage the finish.                                      |