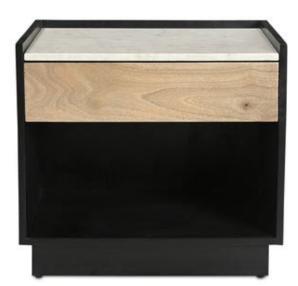

#### OVERVIEW

The Carter nightstand is elegant and enduring as sleek, ribbed sides and a timeless recessed base call attention to the robust white Banswara Marble top. A durable mango wood drawer seamlessly finishes the visual appeal while adding practical storage--a unique take that is as lasting as it is beautiful.

• White Banswara marble top

• Please note that due to the natural variances in marble, each table will vary in tone & vein markings

• Solid mango wood drawer front with MDF cabinet & ribbed wood detail

• Open & close storage