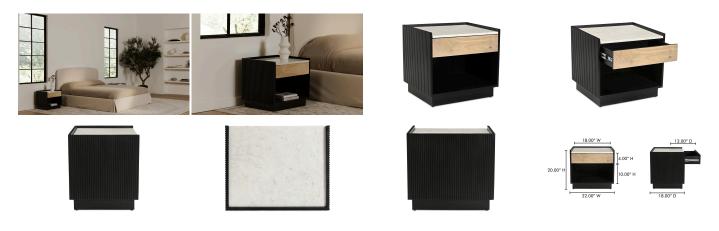

#### OVERVIEW

The Carter nightstand is elegant and enduring as sleek, ribbed sides and a timeless recessed base call attention to the robust white Banswara Marble top. A durable mango wood drawer seamlessly finishes the visual appeal while adding practical storage--a unique take that is as lasting as it is beautiful.

• White Banswara marble top

• Please note that due to the natural variances in marble, each table will vary in tone & vein markings

• Solid mango wood drawer front with MDF cabinet & ribbed wood detail

• Open & close storage

## SPECIFICATIONS

| ITEM CODE          | IK-1035-02                                                                  |
|--------------------|-----------------------------------------------------------------------------|
| COLLECTION         | CARTER                                                                      |
| PRODUCT MATERIALS  | White Banswara Marble Top, Solid<br>Mango Wood Drawer Front, MDF<br>Cabinet |
| STYLE              | Modern                                                                      |
| GENERAL DIMENSIONS | 22.0" W X 18.0" D X 20.0" H                                                 |