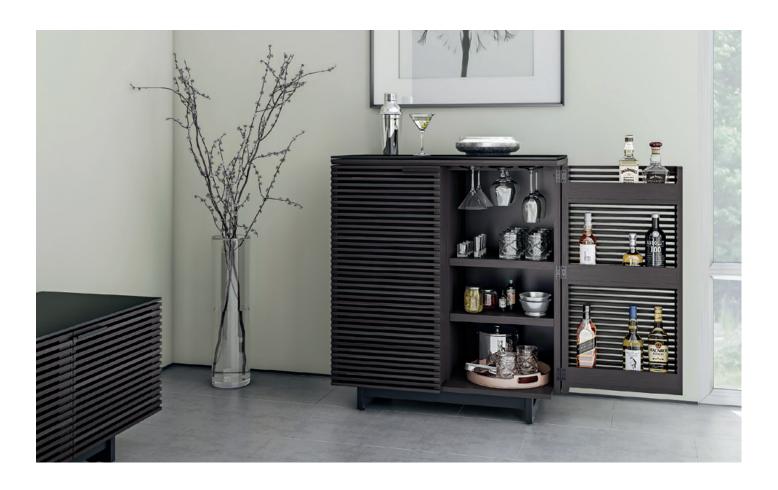

## **5620** COMPACT BAR

The perfect cocktail of style and function, Corridor bar's louvered doors open fully, providing easy access to everything that a stocked bar needs. The cabinet offers racking space for wine bottles and storage for a host of liquor bottles on shelves and doors. A stemware rack keeps wine glasses within easy reach and other shelves provide space for drinkware and supplies.

Dimensions 41H x 36 x 18.5 in  $\mid$  104H x 91 x 47 cm

 Top Surface Capacity
 75 lbs | 35 kg

 Door Capacity
 20 lbs | 9 kg

 Drawer Capacity
 15 lbs | 7 kg

 Adjustable Shelf Capacity
 15 lbs | 7 kg

Number of Adjustable Shelves

Adjustable Shelf Spacing 2.5 in | 64 mm; (4 positions)

Weight 175 lbs | 79 kg

Storage for up to 12 wine bottles

Storage drawer provides a home for utensils, mixers, and other supplies