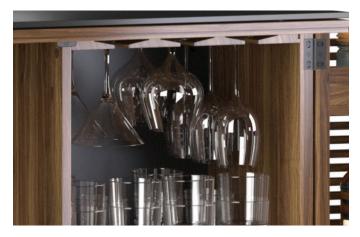

## **5620** COMPACT BAR

The perfect cocktail of style and function, Corridor bar's louvered doors open fully, providing easy access to everything that a stocked bar needs. The cabinet offers racking space for wine bottles and storage for a host of liquor bottles on shelves and doors. A stemware rack keeps wine glasses within easy reach and other shelves provide space for drinkware and supplies.