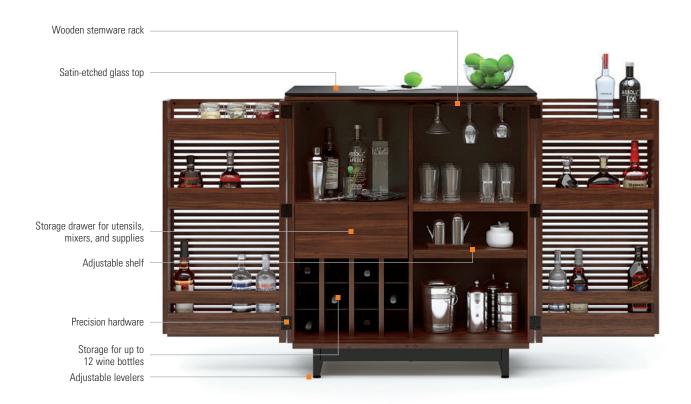

## **5620** COMPACT BAR

The perfect cocktail of style and function, Corridor bar's louvered doors open fully, providing easy access to everything that a stocked bar needs. The cabinet offers racking space for wine bottles and storage for a host of liquor bottles on shelves and doors. A stemware rack keeps wine glasses within easy reach and other shelves provide space for drinkware and supplies.

Adjustable Shelf Spacing 2.5 in | 64 mm; (4 positions)

Weight 175 lbs | 79 kg

Storage for up to 12 wine bottles

Storage drawer provides a home for utensils, mixers, and other supplies