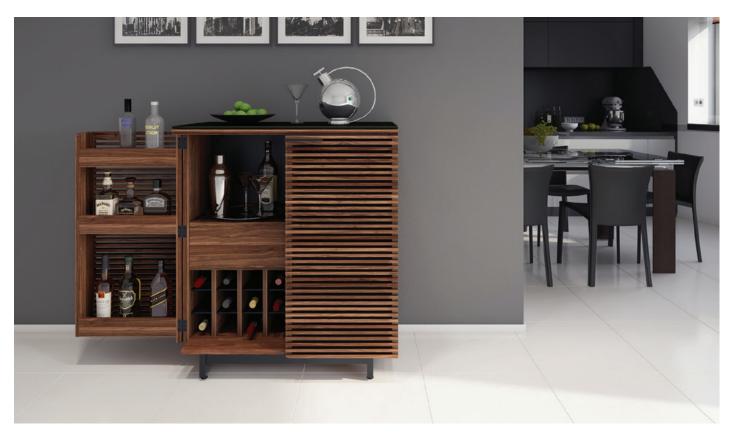

## **5620** COMPACT BAR

The perfect cocktail of style and function, Corridor bar's louvered doors open fully, providing easy access to everything that a stocked bar needs. The cabinet offers racking space for wine bottles and storage for a host of liquor bottles on shelves and doors. A stemware rack keeps wine glasses within easy reach and other shelves provide space for drinkware and supplies.

Dimensions 41H x 36 x 18.5 in  $\mid$  104H x 91 x 47 cm

 Top Surface Capacity
 75 lbs | 35 kg

 Door Capacity
 20 lbs | 9 kg

 Drawer Capacity
 15 lbs | 7 kg

 Adjustable Shelf Capacity
 15 lbs | 7 kg

Number of Adjustable Shelves

Adjustable Shelf Spacing 2.5 in | 64 mm; (4 positions)

Weight 175 lbs | 79 kg

Storage for up to 12 wine bottles

Storage drawer provides a home for utensils, mixers, and other supplies