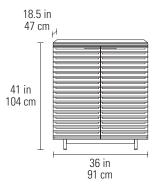

Dimensions 41H x 36 x 18.5 in  $\mid$  104H x 91 x 47 cm

 Top Surface Capacity
 75 lbs | 35 kg

 Door Capacity
 20 lbs | 9 kg

 Drawer Capacity
 15 lbs | 7 kg

 Adjustable Shelf Capacity
 15 lbs | 7 kg

Number of Adjustable Shelves