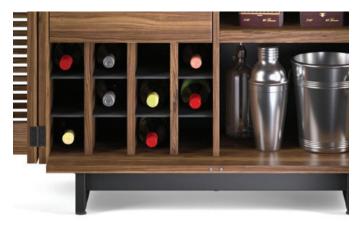

## **5620** COMPACT BAR

The perfect cocktail of style and function, Corridor bar's louvered doors open fully, providing easy access to everything that a stocked bar needs. The cabinet offers racking space for wine bottles and storage for a host of liquor bottles on shelves and doors. A stemware rack keeps wine glasses within easy reach and other shelves provide space for drinkware and supplies.

Adjustable Shelf Spacing 2.5 in | 64 mm; (4 positions)

Weight 175 lbs | 79 kg

Storage for up to 12 wine bottles

Storage drawer provides a home for utensils, mixers, and other supplies