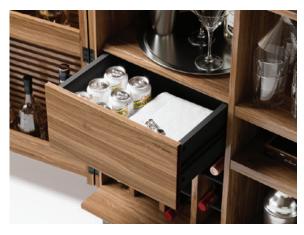

Adjustable Shelf Spacing 2.5 in | 64 mm; (4 positions)

Weight 175 lbs | 79 kg

Storage for up to 12 wine bottles

Storage drawer provides a home for utensils, mixers, and other supplies