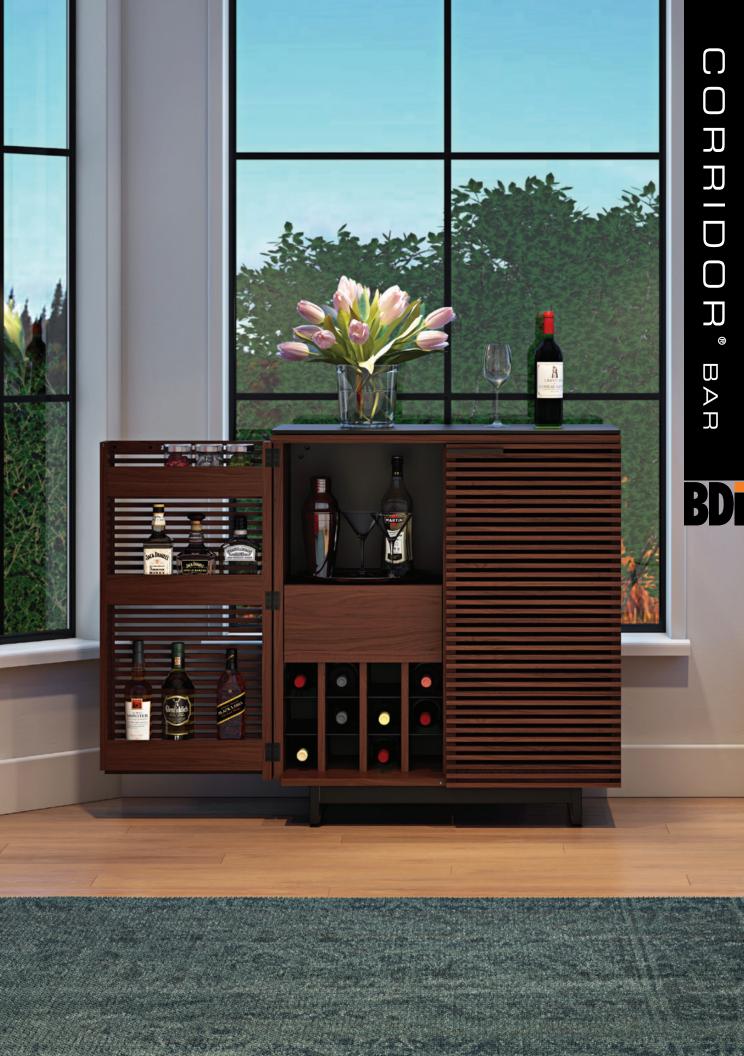

## CORRIDOR® BAR

## **5620** COMPACT BAR

The perfect cocktail of style and function, Corridor bar's louvered doors open fully, providing easy access to everything that a stocked bar needs. The cabinet offers racking space for wine bottles and storage for a host of liquor bottles on shelves and doors. A stemware rack keeps wine glasses within easy reach and other shelves provide space for drinkware and supplies.