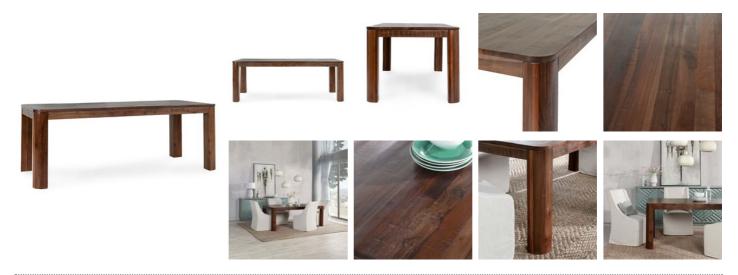

## Nemi Reclaimed Wood 84" Dining Table Reclaimed Brown

## Features

Crafted from reclaimed wood, materials consist of variations like distressing, knots, hairline cracks and oil stains. These features may result in color variations, rubbed edges, and other antique-like characteristics.

Finish is applied by hand and consists of oil-based materials in a multi-step process.

Rich brown wood color in a semi-gloss finish. Rounded exterior legs provides a soft aesthetic to this dark wood table.

Floor protectors under the base to protect surfaces. Seats 6 comfortably.