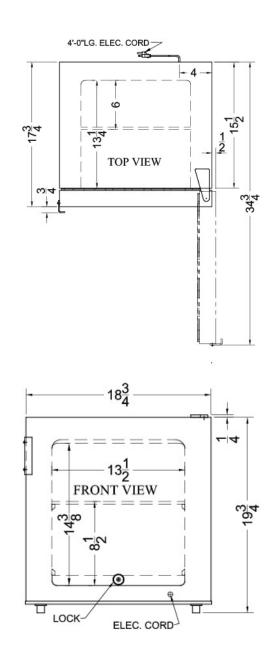

#### 20" x 18.75" x 17.75" (H x W x D)

Compact all-freezer for general purpose use, manual defrost with lock and stainless steel exterior

### **FS24LCSS Specifications:**

| Overview                   |                   |  |
|----------------------------|-------------------|--|
| Height of Cabinet          | 19.75" (50 cm)    |  |
| Height to Hinge Cap        | 20.0" (51 cm)     |  |
| Width                      | 18.75" (48 cm)    |  |
| Depth                      | 17.75" (45 cm)    |  |
| Depth with Handle          | 18.5" (47 cm)     |  |
| Depth with door at 90°     | 34.75" (88 cm)    |  |
| Capacity                   | 1.4 cu.ft. (40 L) |  |
| Defrost Type               | Manual            |  |
| Door                       | Stainless Steel   |  |
| Cabinet                    | Stainless Steel   |  |
| US Electrical Safety       | ETL               |  |
| Canadian Electrical Safety | ETL-C             |  |
| Amps                       | 0.8               |  |
| Voltage/Frequency          | 115 V AC/60 Hz    |  |
| Weight                     | 41.0 lbs. (19 kg) |  |
| Shipping Weight            | 43.0 lbs. (20 kg) |  |
| Parts & Labor Warranty     | 1 Year            |  |
| Compressor Warranty        | 5 Years           |  |
| Freezer                    |                   |  |
| Door Swing                 | RHD               |  |
| Reversible                 | Yes               |  |
| Interior Height            | 14.38" (37 cm)    |  |
| Interior Width             | 13.5" (34 cm)     |  |
| Interior Depth             | 13.25" (34 cm)    |  |
| Shelf Type                 | Wire              |  |
| Shelf Qty                  | 1                 |  |
| Thermostat Type            | Dial              |  |
| Refrigerant Type           | R134a             |  |
| Refrigerant Amount         | 1.5 oz.           |  |
| Level Legs                 | 2                 |  |
| Compressor Step Height     | 8.5" (22 cm)      |  |
| Compressor Step Width      | 13.5" (34 cm)     |  |
| Compressor Step Depth      | 6.0" (15 cm)      |  |
| Compressor Step Deptin     |                   |  |