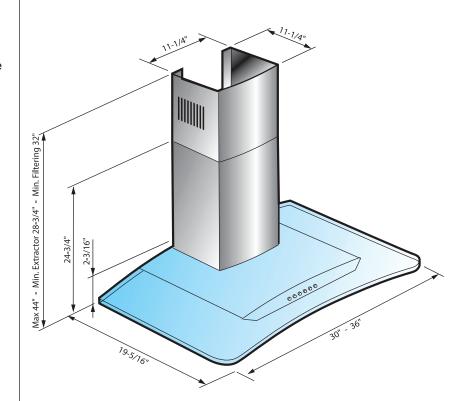

# XOM Spec Sheet

Wall Mount Hood

Model: XOM30G, XOM36G

**Sizes:** 30", 36" **Depth:** 19 5/16"

#### Features and Benefits:

- 600 CFM high velocity blower optimally removes Smoke, Grease and Odors
- 3 speed electronic illuminated controls
- 15 Minute delay off
- Two 20 W Halogen Lights
- High quality Stainless Steel with incomparable handcrafted Italian finish
- Aluminum Mesh Filters Trap airborne smoke and grease particles. They can be easily be removed for dishwasher-safe cleaning
- Telescoping duct cover fits 8' to 9' ceilings
- Mounting Height from cooking surface 27"-32"
- Sound level 1.8 6.5 Sones