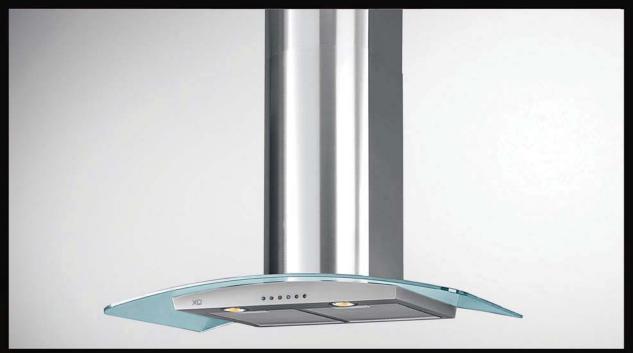

### XOM

The XOM is a beautiful combination of glass and stainless steel. The curved design makes an elegant statement in any décor. Available in a wall mount or island mount (XOMI). At XO we believe that good design is something everyone can afford.

# XOM Spec Sheet

Wall Mount Hood

Model: XOM30G, XOM36G

**Sizes:** 30", 36" **Depth:** 19 5/16"