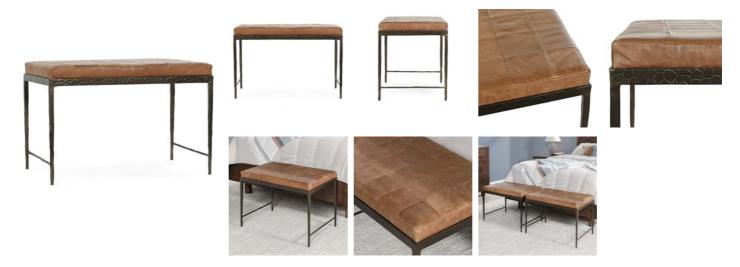

## **PRODUCT DETAILS**

Specifications SKU : 53002013 Collection : Malo Materials : Top Grain Leather, Embossed Hammered Iron Dimensions : 28 W X 16 D X 18.5 H Colors : Chestnut Product Weight : 25 Product Cubic Feet : 7.5

## Features

Upholstered genuine top-grain leather patchwork seat with a foam cushion.

Frame is expertly crafted with hammered iron and finished in a dark bronze color with a subtle textural pattern.

Leather is a natural product. Both texture and color will vary slightly from hide to hide. Fine leather will lighten and soften with age and wear.

Bottom iron side bars add extra support for seating. This is a single person seat.

Non-toxic finishes used and this product is lead free.

Floor protectors under the legs to protect surfaces. Perfect accent addition in a bedroom or other living space.