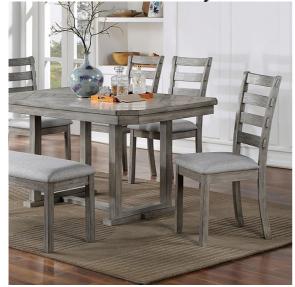

## **DETAILS:**

This distinctly shaped table will help you build an outstanding dining space. The gray table top features a hint of warm tone, displaying a diamond wood grain pattern that plays off the cut-out corners. Playing off the same hue is the soft gray linen-like fabric, offering comfortable seating on the matching chairs and bench. The ladder back design shows protrusions on the sides of the chair; it's an element found on both ends of the trestle base as well, a sort of rugged style cleverly complemented by the wire-brushed frames.

Rustic Gray

Solid Wood, Wood Veneer, Others Diamond Wood Grain Pattern

Trestle Base Wire-brushed Finish
Ladder Back Chair Fabric Upholstered Seat

Matching Bench

PRINT CLOSE