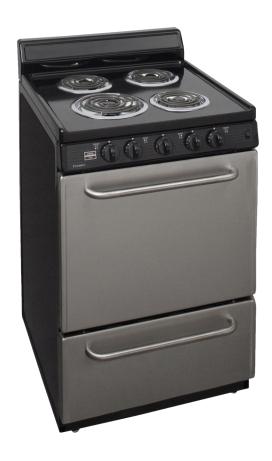

## Benefits & Features

24 Inch Electric Range

**Models: ECK600BP** 

- One 8 Inch Element (2100w)
   Three 6 Inch Elements (1250w)
- Lifetime Warranty On Top Burner Elements
- 1.5 Inch Black Porcelain Vent Rail
- Constructed with Commercial Grade Stainless Steel
- ADA Compliant
- Surface Signal Light
- Lift Up Top With Support Rod
- Low 150 Degree Thermostat Setting
- Two Heavy-Duty Oven Racks With Four Adjustable Positions
- Closed Door Broiling
- Waste High Variable Broiler Equipped with
  Smokeless, Porcelain Two Piece Pan And Tray
- Full Width Storage Drawer
- 24" W, 37.5" H, 28" D (including handle)
- Shipping Weight 140 Pounds
- Amps: 36.67
- Leg Levelers
- Anti-Tip Bracket
- Crafted With Pride and MADE IN AMERICA