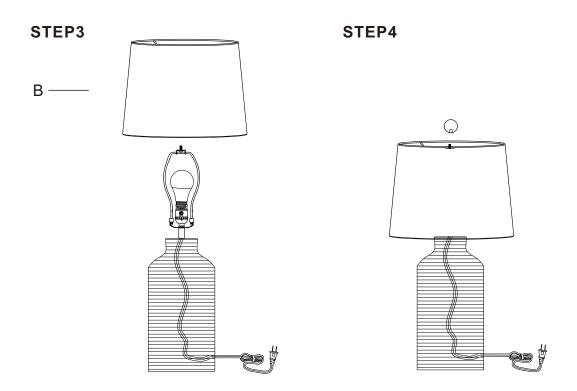

age of life

REVISION 0:12/20/2024

920013 TABLE LAMP

### ITEM:920013

#### ASSEMBLY INSTRUCTIONS

## COASTER° FINE FURNITURE

#### **ASSEMBLY TIPS:**

- 1. Remove hardware from box and sort by size.
- 2. Please check to see that all hardware and parts are present prior to start of assembly.
- 3. Please follow attached instructions in the same sequence as numbered to assure fast & easy assembly.

#### **WARNING!**



- 1. Don't attempt to repair or modify parts that are broken or defective. Please contact the store immediately
- 2. This product is for home use only and not intended for commercial establishments.

ASSEMBLY TIME | |

5 MINUTES

#### PARTS IDENTIFICATION

A BASE

1PC

B SHADE

C HARP



1PC

D LIGHT BULB



1PC

### ITEM:920013

# COASTER®

#### **ASSEMBLY INSTRUCTIONS**





As a safety feature, and to reduce the risk of electric shock, this portable lamp includes a polarized plug (one blade is wider than the other). The plug will fit into a polarized outlet in a single direction only. If the plug does not fit fully in the outlet, reverse the plug and try again. If it still does not fit, contact a qualified electrician. DO NOT use with an extension cord unless, can be fully inserted. DO NOT alter the plug

TABLE LAMP: TYPE A LED BULB 9W





Note: Dimension tolerance ±5%