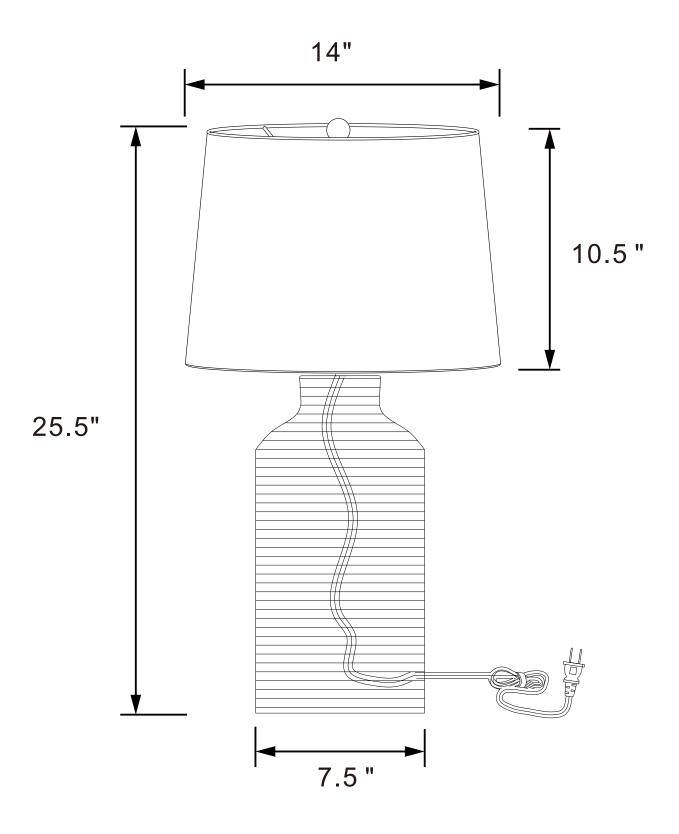

broken or defective. Please contact the store immediately
- 2. This product is for home use only and not intended for commercial establishments.

ASSEMBLY TIME | |

5 MINUTES

#### PARTS IDENTIFICATION

A BASE

1PC

B SHADE

C HARP



1PC

D LIGHT BULB



1PC

### ITEM:920013

# COASTER®

#### **ASSEMBLY INSTRUCTIONS**





As a safety feature, and to reduce the risk of electric shock, this portable lamp includes a polarized plug (one blade is wider than the other). The plug will fit into a polarized outlet in a single direction only. If the plug does not fit fully in the outlet, reverse the plug and try again. If it still does not fit, contact a qualified electrician. DO NOT use with an extension cord unless, can be fully inserted. DO NOT alter the plug

TABLE LAMP: TYPE A LED BULB 9W





Note: Dimension tolerance ±5%