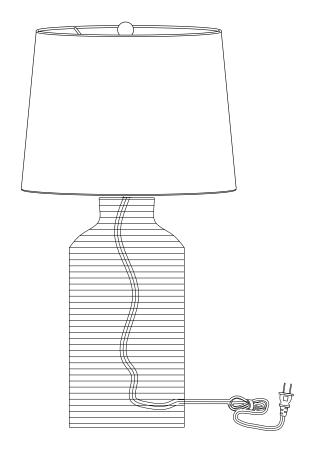

#### PARTS IDENTIFICATION

A BASE

1PC

B SHADE

C HARP

1PC

D LIGHT BULB

1PC

TABLE LAMP: TYPE A LED BULB 9W

Note: Dimension tolerance ±5%