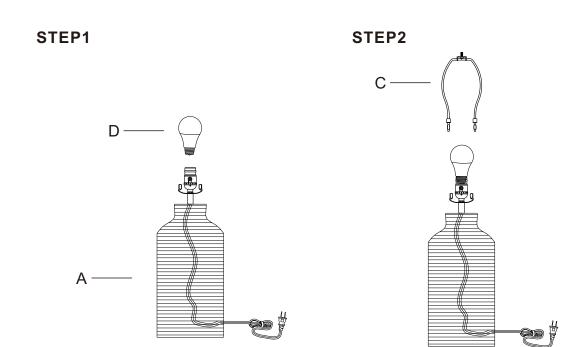

stage of life

REVISION 0:12/20/2024

920013 TABLE LAMP

### ITEM:920013

#### ASSEMBLY INSTRUCTIONS

## COASTER° FINE FURNITURE

#### **ASSEMBLY TIPS:**

- 1. Remove hardware from box and sort by size.
- 2. Please check to see that all hardware and parts are present prior to start of assembly.
- 3. Please follow attached instructions in the same sequence as numbered to assure fast & easy assembly.

#### **WARNING!**



- 1. Don't attempt to repair or modify parts that are broken or defective. Please contact the store immediately
- 2. This product is for home use only and not intended for commercial establishments.

ASSEMBLY TIME | |

5 MINUTES

#### PARTS IDENTIFICATION

A BASE

1PC

B SHADE

C HARP



1PC

D LIGHT BULB



1PC

### ITEM:920013

# COASTER®

#### **ASSEMBLY INSTRUCTIONS**





As a safety feature, and to reduce the risk of electric shock, this portable lamp includes a polarized plug (one blade is wider than the other). The plug will fit into a polarized outlet in a single direction only. If the plug does not fit fully in the outlet, reverse the plug and try again. If it still does not fit, contact a qualified electrician. DO NOT use with an extension cord unless, can be fully inserted. DO NOT alter the plug

TABLE LAMP: TYPE A LED BULB 9W





Note: Dimension tolerance ±5%