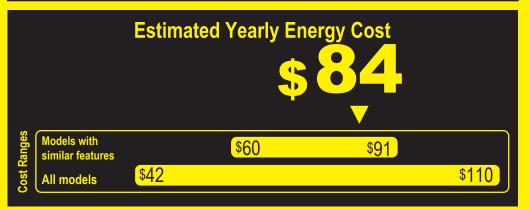

Compare ONLY to other labels with yellow numbers.

Labels with yellow numbers are based on the same test procedures.

- Your cost will depend on your utility rates and use.
- Both cost ranges based on models of similar size capacity.
- Models with similar features have automatic defrost, bottom-mounted freezer, and no through-the-door ice.
- Estimated energy cost based on a national average electricity cost of 14 cents per kWh.