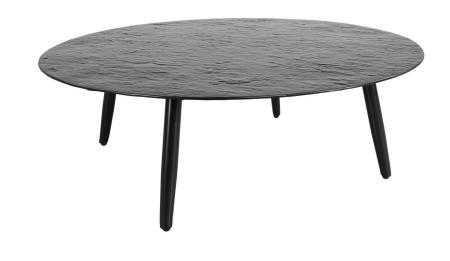

Product No: 30200-BK

Name: Geo 42" Round Coffee Table

Collection: Geo

Material: Aluminum

Weight: 41 lbs

Dimensions: 42"W x 42"D x 14"H

**Detail:** Minimalist and eye-catching, our NEW for 2023 Geo Occasional Table Collection consists of modern round coffee and side tables. Chic and oh-so functional, the Geo Table collection features a unique textured top with smooth, rounded legs. Geo's simple lines are both modern and classic - a design that you will love for years. Offered in Akzo Nobel® Black as well as Tiger Drylac® White and Tiger-Drylac® Storm aluminum frame finish options, pick one color or mix and match for a dramatic, curated look!