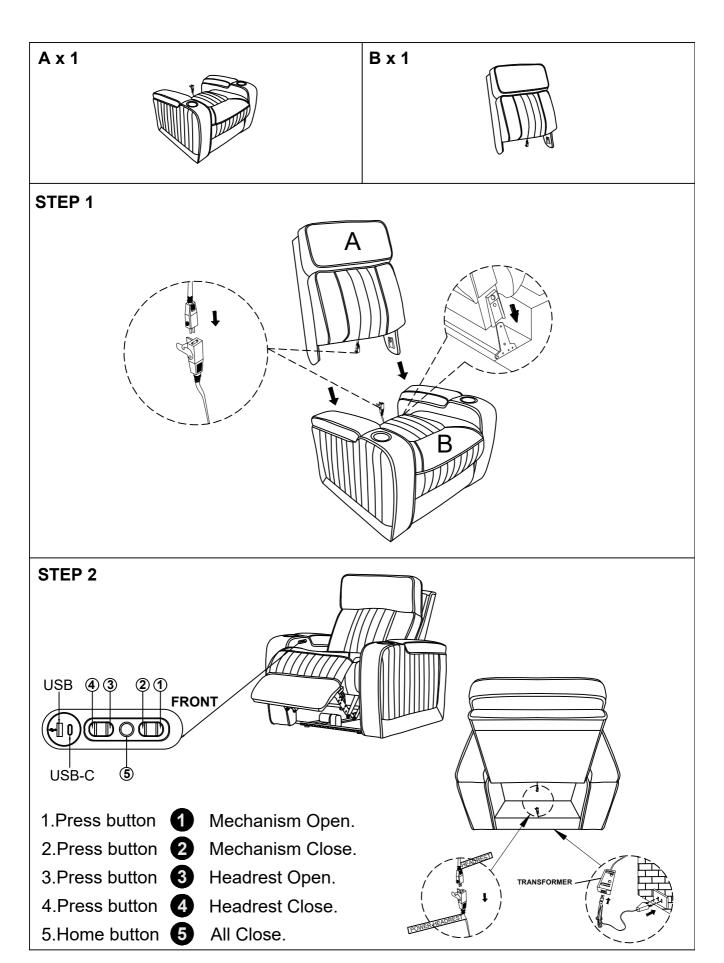

### **MODEL: EQUINOX MEQU#822CPH**

# ASSEMBLY INSTRUCTIONS NOTICE DE MONTAGE

\* Please keep these intrucstions and have the product model # and part # available when requesting a service.