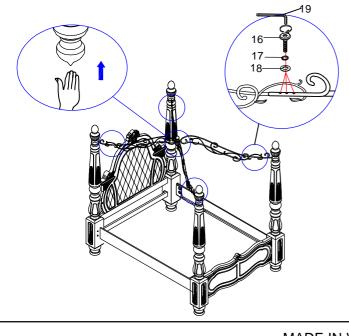

### STEP 11

To line up the on the holes on canopy(N)to the holes on connecting ring (O), push up on the bottom of the Canopy finial (P) until the holes are lined up. Assemble the canopies (N) with connecting rings (O) by using Allen Key (19) with hardware 16, 17, and 18. \*NOTE: When assembling the EK or WK bed only 2 holes will line up and would require the use of only 2 bolts.