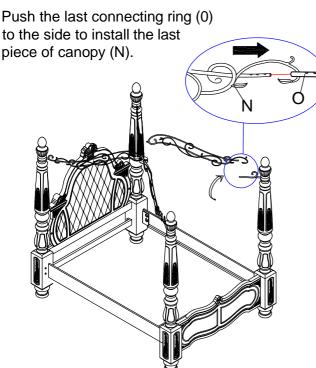

r canopy (N) to the connecting ring (O) directly diagianal to it. Then twist open the Canopy finial (P) in order to assemble the the two canopy (N) at the center by using Allen Key (19) with hardware 16, 17, 18.



Conned the 3rd piece of the canopy (N) to a connecing ring (O) and assemble it to the center Canopy finial (P) using Allen Key (19) with hardware 16, 17, 18. \*DO NOT tighten the bolts.



MADE IN VIETNAM



## Assembly Instructions B1808-310: PALAZZO MARINA 5/0 QUEEN HEADBOARD

B1808-310: PALAZZO MARINA 5/0 QUEEN HEADBOARD B1808-320: PALAZZO MARINA 5/0 QUEEN FOOTBOARD & SLATS B1808-310P: PALAZZO MARINA POST SET FOR K OR Q HB B1808-320P: PALAZZO MARINA POST SET FOR K OR Q FB B1808-330: PALAZZO MARINA 5/0-6/6 WK PANEL SIDE RAILS B1808-340: PALAZZO MARINA 5/0 Q CANOPY

## STEP 9



### STEP 11

To line up the on the holes on canopy(N)to the holes on connecting ring (O), push up on the bottom of the Canopy finial (P) until the holes are lined up. Assemble the canopies (N) with connecting rings (O) by using Allen Key (19) with hardware 16, 17, and 18. \*NOTE: When assembling the EK or WK bed only 2 holes will line up and would require the use of only 2 bolts.





MADE IN VIETNAM



# Assembly Instructions B1808-310: PALAZZO MARINA 5/0 QUEEN HEADBOARD

B1808-310: PALAZZO MARINA 5/0 QUEEN HEADBOARD B1808-320: PALAZZO MARINA 5/0 QUEEN FOOTBOARD & SLATS B1808-310P: PALAZZO MARINA POST SET FOR K OR Q HB B1808-320P: PALAZZO MARINA POST SET FOR K OR Q FB B1808-330: PALAZZO MARINA 5/0-6/6 WK PANEL SIDE RAILS B1808-340: PALAZZO MARINA 5/0 Q CANOPY

#### STEP 13