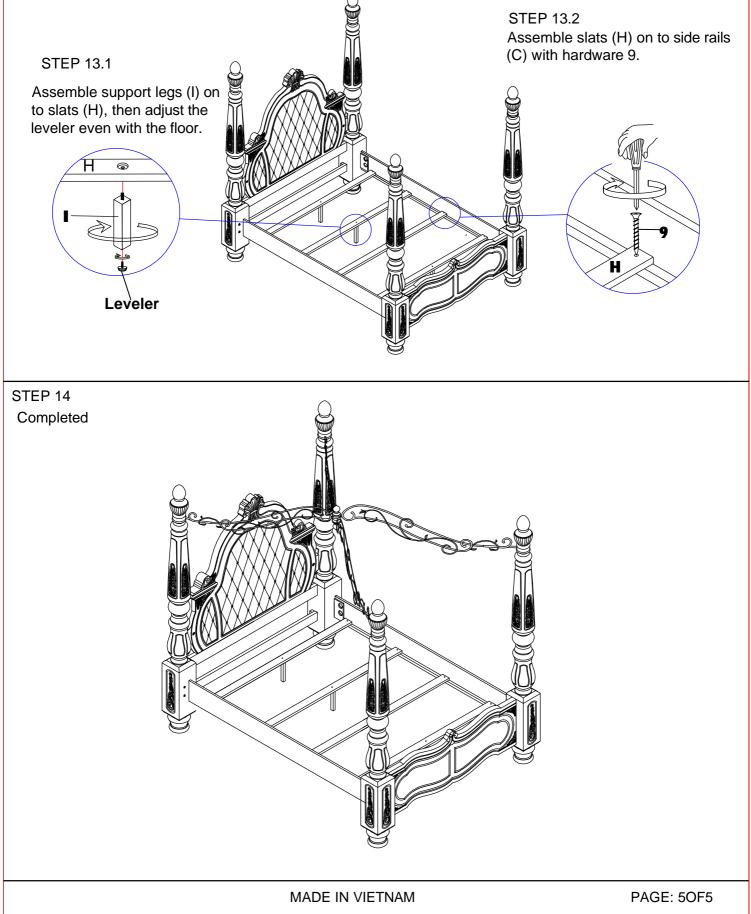

## STEP 9



### STEP 11

To line up the on the holes on canopy(N)to the holes on connecting ring (O), push up on the bottom of the Canopy finial (P) until the holes are lined up. Assemble the canopies (N) with connecting rings (O) by using Allen Key (19) with hardware 16, 17, and 18. \*NOTE: When assembling the EK or WK bed only 2 holes will line up and would require the use of only 2 bolts.





MADE IN VIETNAM



# Assembly Instructions B1808-310: PALAZZO MARINA 5/0 QUEEN HEADBOARD

B1808-310: PALAZZO MARINA 5/0 QUEEN HEADBOARD B1808-320: PALAZZO MARINA 5/0 QUEEN FOOTBOARD & SLATS B1808-310P: PALAZZO MARINA POST SET FOR K OR Q HB B1808-320P: PALAZZO MARINA POST SET FOR K OR Q FB B1808-330: PALAZZO MARINA 5/0-6/6 WK PANEL SIDE RAILS B1808-340: PALAZZO MARINA 5/0 Q CANOPY

#### STEP 13