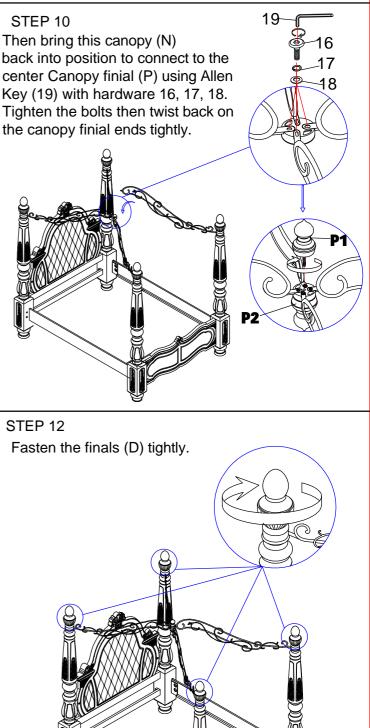

n the bolts.



MADE IN VIETNAM



## Assembly Instructions B1808-310: PALAZZO MARINA 5/0 QUEEN HEADBOARD

B1808-310: PALAZZO MARINA 5/0 QUEEN HEADBOARD B1808-320: PALAZZO MARINA 5/0 QUEEN FOOTBOARD & SLATS B1808-310P: PALAZZO MARINA POST SET FOR K OR Q HB B1808-320P: PALAZZO MARINA POST SET FOR K OR Q FB B1808-330: PALAZZO MARINA 5/0-6/6 WK PANEL SIDE RAILS B1808-340: PALAZZO MARINA 5/0 Q CANOPY

## STEP 9



### STEP 11

To line up the on the holes on canopy(N)to the holes on connecting ring (O), push up on the bottom of the Canopy finial (P) until the holes are lined up. Assemble the canopies (N) with connecting rings (O) by using Allen Key (19) with hardware 16, 17, and 18. \*NOTE: When assembling the EK or WK bed only 2 holes will line up and would require the use of only 2 bolts.





MADE IN VIETNAM



# Assembly Instructions B1808-310: PALAZZO MARINA 5/0 QUEEN HEADBOARD

B1808-310: PALAZZO MARINA 5/0 QUEEN HEADBOARD B1808-320: PALAZZO MARINA 5/0 QUEEN FOOTBOARD & SLATS B1808-310P: PALAZZO MARINA POST SET FOR K OR Q HB B1808-320P: PALAZZO MARINA POST SET FOR K OR Q FB B1808-330: PALAZZO MARINA 5/0-6/6 WK PANEL SIDE RAILS B1808-340: PALAZZO MARINA 5/0 Q CANOPY

#### STEP 13