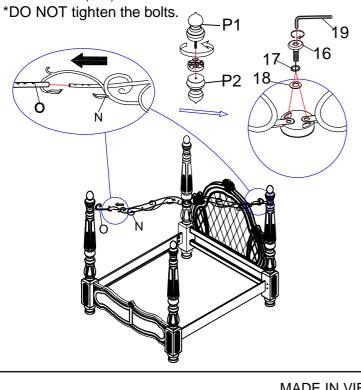

MADE IN VIETNAM

ring (O) and another canopy (N) to the connecting ring (O) directly diagianal to it. Then twist open the Canopy finial (P) in order to assemble the the two canopy (N) at the center by using Allen Key (19) with hardware 16, 17, 18.

Conned the 3rd piece of the canopy (N) to a connecing ring (O) and assemble it to the center Canopy finial (P) using Allen Key (19) with hardware 16, 17, 18. \*DO NOT tighten the bolts.

MADE IN VIETNAM