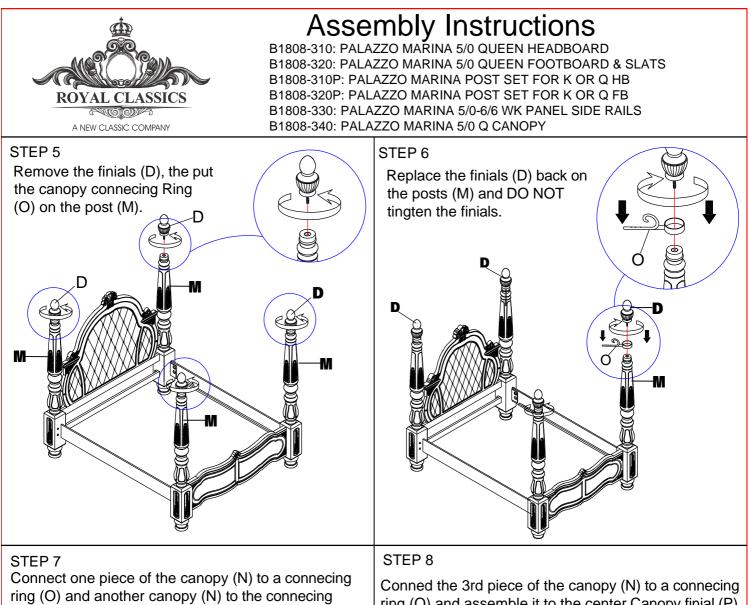

## Assembly Instructions B1808-310: PALAZZO MARINA 5/0 QUEEN HEADBOARD

B1808-310: PALAZZO MARINA 5/0 QUEEN HEADBOARD B1808-320: PALAZZO MARINA 5/0 QUEEN FOOTBOARD & SLATS B1808-310P: PALAZZO MARINA POST SET FOR K OR Q HB B1808-320P: PALAZZO MARINA POST SET FOR K OR Q FB B1808-330: PALAZZO MARINA 5/0-6/6 WK PANEL SIDE RAILS B1808-340: PALAZZO MARINA 5/0 Q CANOPY