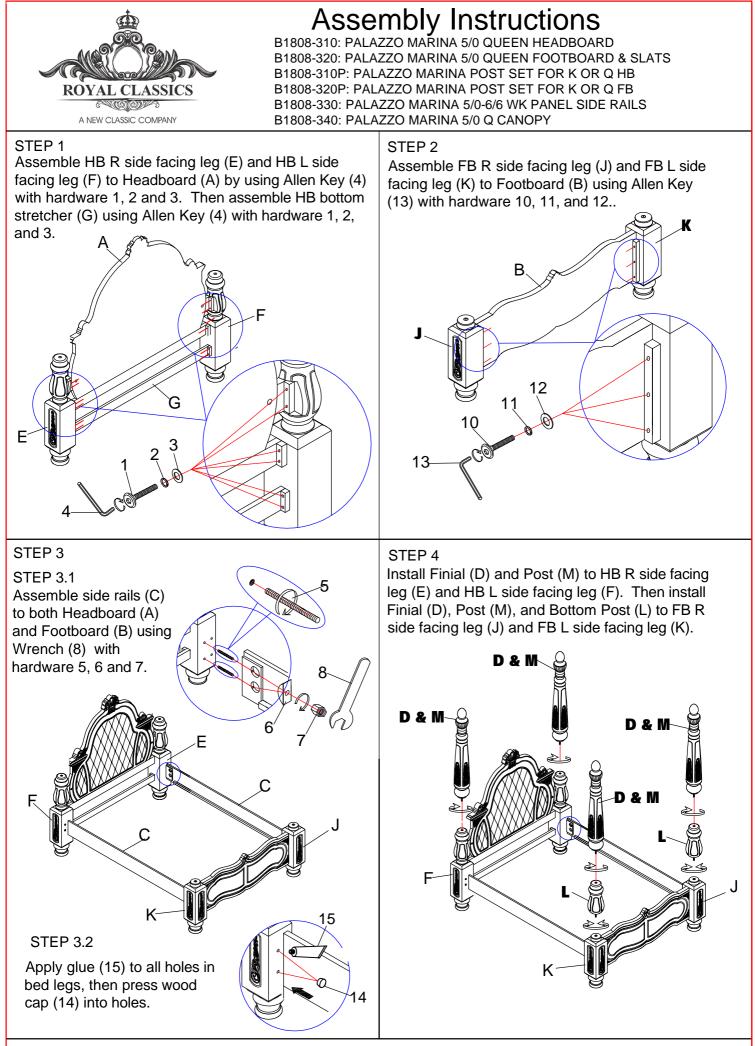

Assembly Instructions B1808-310: PALAZZO MARINA 5/0 QUEEN HEADBOARD B1808-320: PALAZZO MARINA 5/0 QUEEN FOOTBOARD & SLATS B1808-310P: PALAZZO MARINA POST SET FOR K OR Q HB B1808-320P: PALAZZO MARINA POST SET FOR K OR Q FB B1808-330: PALAZZO MARINA 5/0-6/6 WK PANEL SIDE RAILS B1808-340: PALAZZO MARINA 5/0 Q CANOPY

It is recommended to have 2 persons assemble this product to avoid damage to the product due to the weight of the product.

CAUTION: Please read the instructions thoroughly before assembly.

1. Please do not over tighten screws or bolts until the assembly is completed.

2.Please put all parts on a non-abrasive floor before assembly, and follow the assembly steps to assemble your newly purchased product correctly and efficiently.

| NO: | COMPONENT               | SKETCH              | Q'TY |
|-----|-------------------------|---------------------|------|
| А   | HEADBOARD               |                     | 1PC  |
| В   | FOOTBOARD               |                     | 1PC  |
| С   | SIDE RAIL               | Ń                   | 2PCS |
| D   | FINIAL                  |                     | 4PCS |
| E   | HB R SIDE FACING<br>LEG |                     | 1PC  |
| F   | HB L SIDE FACING<br>LEG |                     | 1PC  |
| G   | HB BOTTOM<br>STRETCHER  |                     | 1PC  |
| Н   | SLAT                    |                     | 4PCS |
| I   | SUPPORT LEG             | ₹ <u>~</u> ?0       | 4PCS |
| J   | FB R SIDE FACING<br>LEG |                     | 1PC  |
| К   | FB L SIDE FACING<br>LEG |                     | 1PC  |
| L   | BOTTOM POST             |                     | 2PCS |
| М   | POST                    |                     | 4PCS |
| N   | CANOPY                  |                     | 4PCS |
| 0   | CONNECTING<br>RING      | 6                   | 4PCS |
| Ρ   | CANOPY FINIAL           | Calling Contraction | 1PC  |

## PARTS LIST

### HARDWARE LIST

| NO: | COMPONENT                       | SKETCH                                  | Q'TY  |
|-----|---------------------------------|-----------------------------------------|-------|
| 1   | BOLT Φ5/16"x2"L                 |                                         | 12PCS |
| 2   | LOCK WASHER Ø5/16"              | Ø                                       | 12PCS |
| 3   | FLAT WASHER Ø5/16"              | 0                                       | 12PCS |
| 4   | ALLEN KEY 1/6"                  |                                         | 1PC   |
| 5   | THREADED BOLT<br>Ø5/16"x3-1/2"L | (00000000000000000000000000000000000000 | 8PCS  |
| 6   | HALF MOON WASHER                | Ð                                       | 8PCS  |
| 7   | HEX NUT Ø5/16"                  | 0                                       | 8PCS  |
| 8   | Ø5/16" WRENCH 1/2"              | <u> </u>                                | 1PC   |
| 9   | WOOD SCREW Ø8x1-1/4"L           | (mum                                    | 8PCS  |
| 10  | BOLT                            |                                         | 6PCS  |
| 11  | LOCK WASHER Ø5/16"              | Ø                                       | 6PCS  |
| 12  | FLAT WASHER Ø5/16"              | 0                                       | 6PCS  |
| 13  | ALLEN KEY 1/6"                  |                                         | 1PC   |
| 14  | WOOD CAP                        | 9                                       | 8PCS  |
| 15  | GLUE FOR WOOD CAP               |                                         | 1PC   |
| 16  | BOLT Φ1/4"x1/2"L                |                                         | 16PCS |
| 17  | LOCK WASHER Ø1/4"               | Ø                                       | 16PCS |
| 18  | FLAT WASHER Ø1/4"               | $\odot$                                 | 16PCS |
| 19  | ALLEN KEY 1/6"                  |                                         | 1PC   |
|     |                                 |                                         |       |