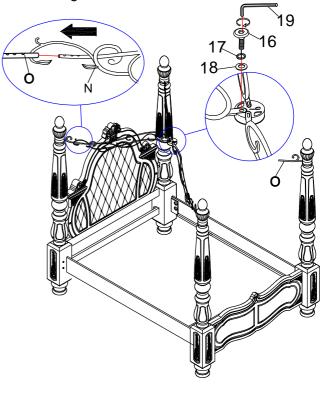

### STEP 11

To line up the on the holes on canopy(N)to the holes on connecting ring (O), push up on the bottom of the Canopy finial (P) until the holes are lined up. Assemble the canopies (N) with connecting rings (O) by using Allen Key (19) with hardware 16, 17, and 18. \*NOTE: When assembling the EK or WK bed only 2 holes will line up and would require the use of only 2 bolts.