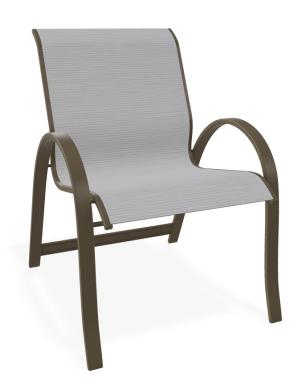

## ARUBA SLING Stacking Arm Chair

## Specifications

| Item Number              | 7A7J262          |
|--------------------------|------------------|
| Frame Type               | Tubular Aluminum |
| <b>Retail Warranty</b>   | 15 years         |
| <b>Contract Warranty</b> | 5 years          |
| Overall Width            | 25 in            |
| Overall Height           | 34.75 in         |
| Overall Depth            | 28.5 in          |
| Seat Height              | 18.25 in         |
| Arm Height               | 23.5 in          |
| Packaged Weight          | 11.25 lbs        |
| Product Weight           | 8 lbs            |
| Carton Cube              | 22.1 ft3         |
| UPS-able                 | No               |
| Assembly Required        | No               |
| Pack Count               | 4                |
|                          |                  |