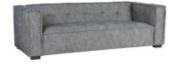

## **Element Sofa Gray**

Total boxes

Element Sofa Gray

| SKU                | 53050434                                                                                                                                                                                                                               |
|--------------------|----------------------------------------------------------------------------------------------------------------------------------------------------------------------------------------------------------------------------------------|
| Room Type          | LIVING ROOM                                                                                                                                                                                                                            |
| Style              | Transitional                                                                                                                                                                                                                           |
| SYSPRO Status      | Catalog                                                                                                                                                                                                                                |
| Width              | 98                                                                                                                                                                                                                                     |
| Depth              | 40.5                                                                                                                                                                                                                                   |
| Height             | 30                                                                                                                                                                                                                                     |
| Description        | THE ELEMENT GRAY SOFA IS UPHOLSTERED IN A SUPPLE YET DURABLE GRAY FABRIC THAT IS ACCENTED WITH BUTTON TUFTING ALONG THE SEAT AND BACK. WITH SEATING FOR UP TO FOUR PEOPLE AND A TIMELESS DESIGN, THE ELEMENT SOFA IS A NATURAL CHOICE. |
|                    | * Polyester Blend                                                                                                                                                                                                                      |
| Other Materials    | Rubber Wood Legs                                                                                                                                                                                                                       |
|                    | * SEAT HEIGHT 16"  * SEATS UP TO 4  * BUTTON TUFTING                                                                                                                                                                                   |
| Lifestyle          | TRANSITIONAL                                                                                                                                                                                                                           |
| Package Cubic Feet | 70.97                                                                                                                                                                                                                                  |
| Package Weight     | 159                                                                                                                                                                                                                                    |
| Container Program  | China Seating 2                                                                                                                                                                                                                        |
| Qty per box        | 1                                                                                                                                                                                                                                      |