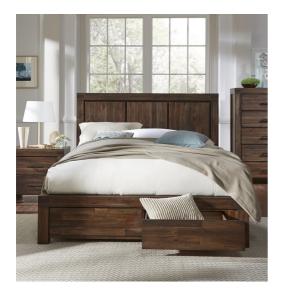

## Meadow Storage Bed (Brick Brown)

meadow-storage-bed-brick-brown

The Meadow collection is rugged durability and contemporary styling defined. Crafted from solid

## **Product Description**

The Meadow collection is rugged durability and contemporary styling defined. Crafted from solid Acacia, its sleek lines showcase naturally occurring knot, grain and color variations inherent to the timber. Rustic wire brushing and a heavily glazed finish result in the perfect balance between modern and rustic.

- Solid Acacia fronts, tops and sides; plywood backs, drawer boxes, and bed slats.
- Exposed mortise and tenon corner joints.
- Full-extension ball bearing drawer glides.
- Sanded and stained drawer interiors with English dovetail joinery.
- Platform bed slat system designed for use without a box spring.