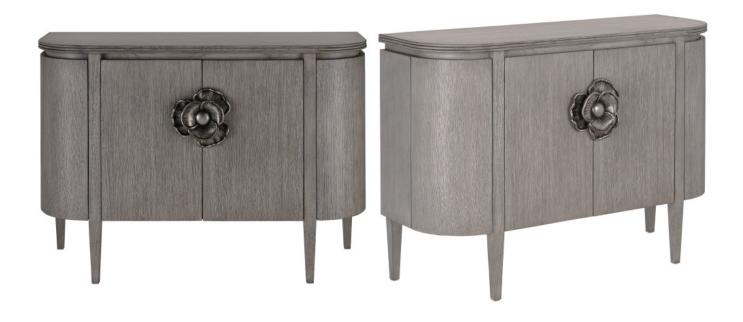

## Briallen Gray Demi-Lune

3000-0080

Overall: 34.5"h x 48"w x 18"d

Finish: Winter Gray/Antique Silver Materials: White Oak Solids and Veneers/Cast Aluminum

Item Weight: 132 lb

The impressively sized silver flower pull on the Briallen Gray Demi-Lune is a stunning ornamentation. Tonally in sync with the winter gray stain, the floral motif in an antique silver finish brings the gray cabinet a sophisticated feel and illustrates the skill of our artisans who hand-cast the handle in brass. We offer the Briallen in a number of designs and in several finishes.