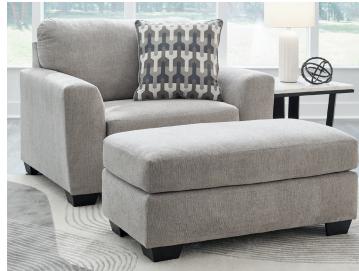

## SKU: 508 05 35

Loveseat 71"W x 40"D x 40"H 1804mm W x 1016mm D x 1016mm H

- Frame constructions have been rigorously tested to simulate the home and transportation environments for improved durability
- Frame components are secured with combinations of glue, blocks, interlocking panels and staples
- Seats and back spring rails are cut from mixed hardwood and engineered lumber
- All fabrics are pre-approved for wearability and durability against AHFA standards
- Cushions are constructed of High-resiliency foam cushions wrapped in thick poly fiber
- Features loose reversible seating cushions along with attached knife edge style back cushions
- Upholstered in a plush textured Polyester Chenille upholstery fabric
- Features exposed Tri-block accent legs with faux wood finish
- Platform foundation system resists sagging 3x better than spring system after 20,000 testing cycles by providing more even support
- Smooth platform foundation maintains tight, wrinkle-free look without dips or sags that can occur over time with sinuous spring foundations