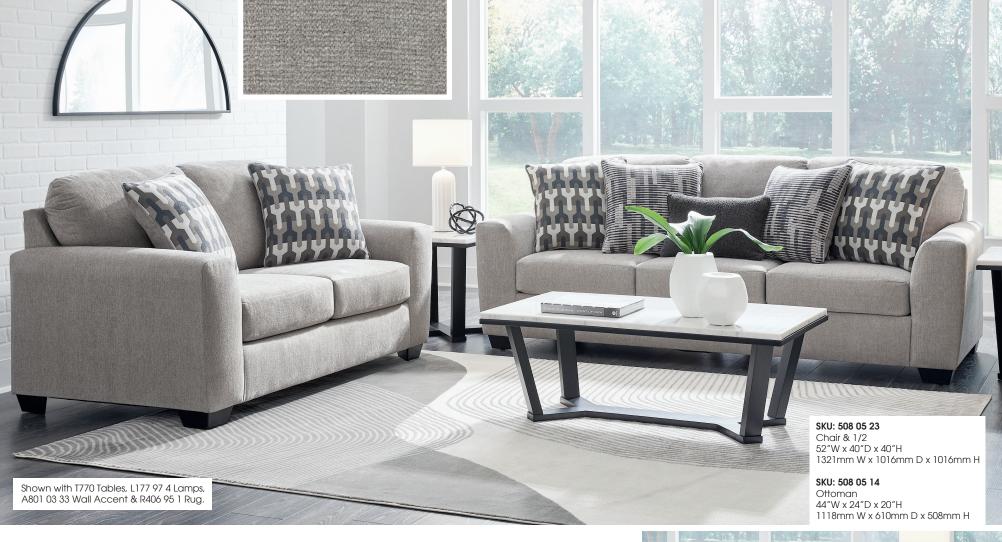

## "Avenal Park-Flannel" 508 05

100% Polyester Cleaning Code: WS

SKU: 508 05 38

Sofa 97"W x 40"D x 40"H 2464mm W x 1016mm D x 1016mm H

## SKU: 508 05 35

Loveseat 71"W x 40"D x 40"H 1804mm W x 1016mm D x 1016mm H

- Frame constructions have been rigorously tested to simulate the home and transportation environments for improved durability
- Frame components are secured with combinations of glue, blocks, interlocking panels and staples
- Seats and back spring rails are cut from mixed hardwood and engineered lumber
- All fabrics are pre-approved for wearability and durability against AHFA standards
- Cushions are constructed of High-resiliency foam cushions wrapped in thick poly fiber
- Features loose reversible seating cushions along with attached knife edge style back cushions
- Upholstered in a plush textured Polyester Chenille upholstery fabric
- Features exposed Tri-block accent legs with faux wood finish
- Platform foundation system resists sagging 3x better than spring system after 20,000 testing cycles by providing more even support
- Smooth platform foundation maintains tight, wrinkle-free look without dips or sags that can occur over time with sinuous spring foundations