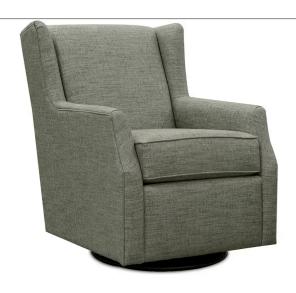

## V9G071R SWIVEL GLIDER

## **Alexvale**

www.alexvale.com

SKU: V9G071R

Availability:

Type: Chairs, Accent Chairs

Category: Living Room
Width: 30" (76.2 cm)
Depth: 37" (94 cm)
Height: 38" (96.5 cm)
Seat Width: 21" (53.3 cm)
Seat Depth: 22" (55.9 cm)
Seat Height: 22" (55.9 cm)
Motion Type: Swivel, Glider

Brand: Alexvale

Construction: Back: Sinuous wire, attached, block foam

with poly fiber cap, zipper access. Seat: Sinuous wire, block foam with poly fiber wrap, ventilated, reversible. Legs: swivel base. Optional Upgrades: Coil Cushion,