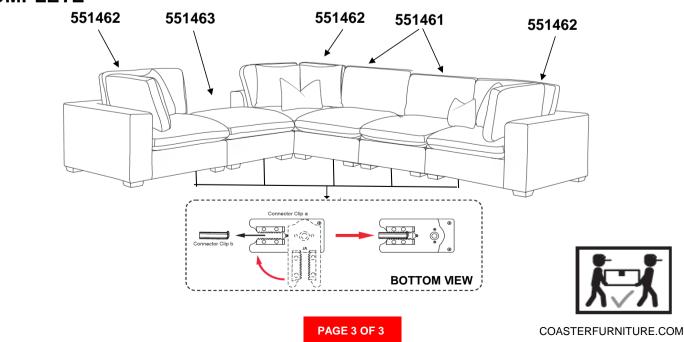

PAGE 1 OF 3

COASTERFURNITURE.COM

# ITEM:551461



## ASSEMBLY INSTRUCTIONS

#### **ASSEMBLY TIPS:**

- 1. Remove hardware from box and sort by size.
- 2. Please check to see that all hardware and parts are present prior to start of assembly.
- 3. Please follow attached instructions in the same sequence as numbered to assure fast & easy assembly.



### WARNING!

1. Don't attempt to repair or modify parts that are broken or defective. Please contact the store immediately.

2. This product is for home use only and not intended for commercial establishments.



# ITEM:551461

### ASSEMBLY INSTRUCTIONS STEP 1



### <u>STEP 2</u>



### <u>STEP 3</u> COMPLETE