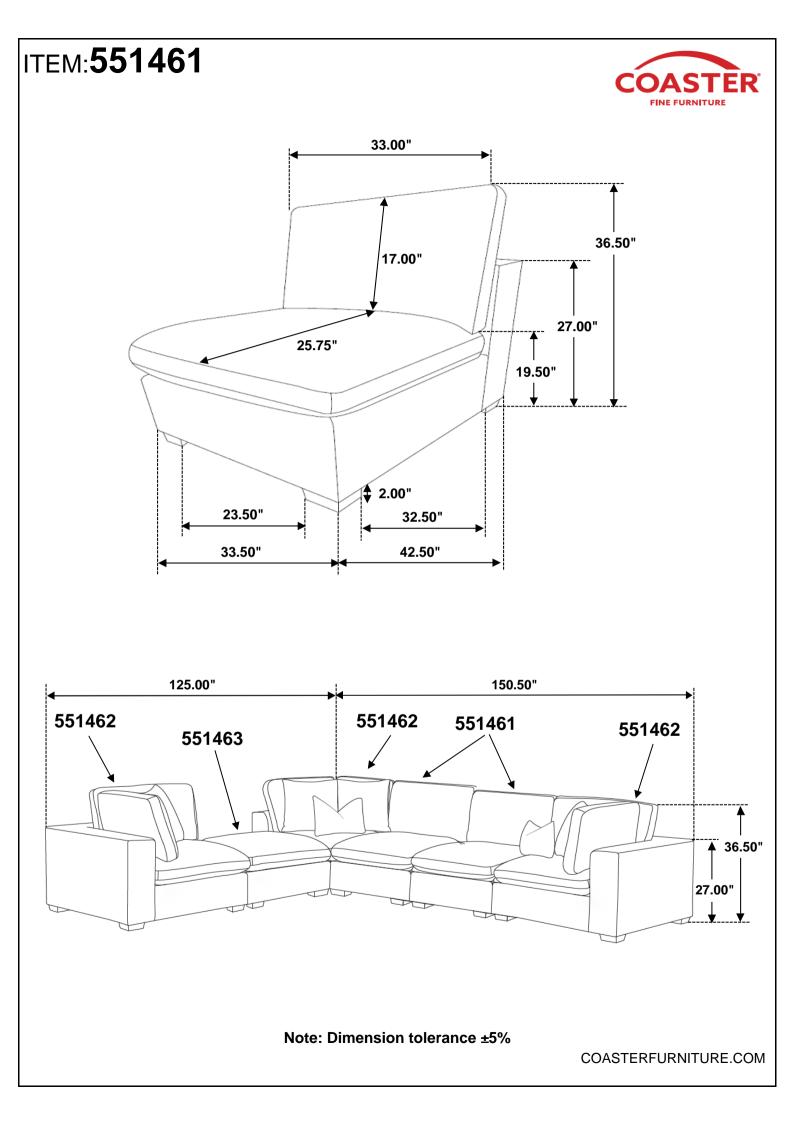

PAGE 1 OF 3

COASTERFURNITURE.COM

# ITEM:551461



## ASSEMBLY INSTRUCTIONS

#### **ASSEMBLY TIPS:**

- 1. Remove hardware from box and sort by size.
- 2. Please check to see that all hardware and parts are present prior to start of assembly.
- 3. Please follow attached instructions in the same sequence as numbered to assure fast & easy assembly.



### WARNING!

1. Don't attempt to repair or modify parts that are broken or defective. Please contact the store immediately.

2. This product is for home use only and not intended for commercial establishments.



# ITEM:551461

### ASSEMBLY INSTRUCTIONS STEP 1



### <u>STEP 2</u>



### <u>STEP 3</u> COMPLETE