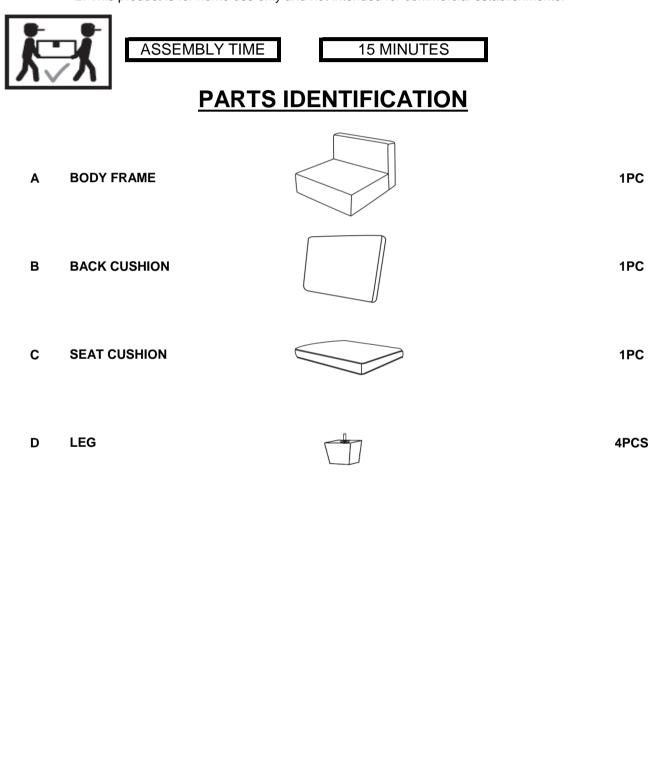

#### **ASSEMBLY TIPS:**

- 1. Remove hardware from box and sort by size.
- 2. Please check to see that all hardware and parts are present prior to start of assembly.
- 3. Please follow attached instructions in the same sequence as numbered to assure fast & easy assembly.