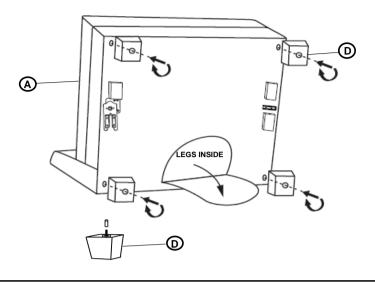

PAGE 1 OF 3

COASTERFURNITURE.COM

# ITEM:551461



## ASSEMBLY INSTRUCTIONS

#### **ASSEMBLY TIPS:**

- 1. Remove hardware from box and sort by size.
- 2. Please check to see that all hardware and parts are present prior to start of assembly.
- 3. Please follow attached instructions in the same sequence as numbered to assure fast & easy assembly.



### WARNING!

1. Don't attempt to repair or modify parts that are broken or defective. Please contact the store immediately.

2. This product is for home use only and not intended for commercial establishments.



# ITEM:551461

### ASSEMBLY INSTRUCTIONS STEP 1



### <u>STEP 2</u>



### <u>STEP 3</u> COMPLETE