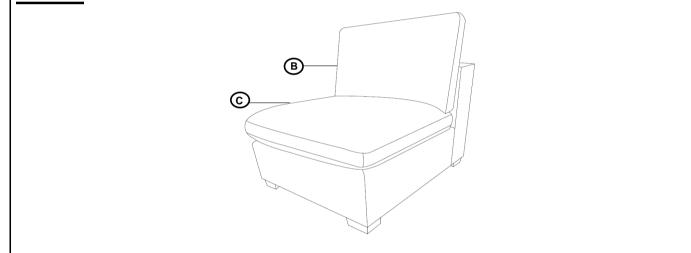

PAGE 1 OF 3

COASTERFURNITURE.COM

# ITEM:551461



## ASSEMBLY INSTRUCTIONS

#### **ASSEMBLY TIPS:**

- 1. Remove hardware from box and sort by size.
- 2. Please check to see that all hardware and parts are present prior to start of assembly.
- 3. Please follow attached instructions in the same sequence as numbered to assure fast & easy assembly.



### WARNING!

1. Don't attempt to repair or modify parts that are broken or defective. Please contact the store immediately.

2. This product is for home use only and not intended for commercial establishments.



# ITEM:551461

### ASSEMBLY INSTRUCTIONS STEP 1



### <u>STEP 2</u>



### <u>STEP 3</u> COMPLETE