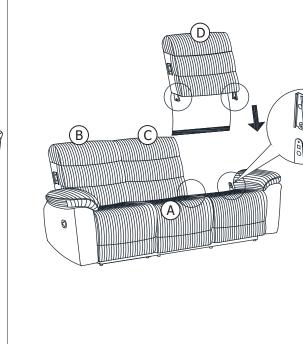

WEIGHT CAPACITY (PER SEAT) 350 LBS

HARDWARE DIMENSIONS VERIFICATION TOOL

MADE IN MALAYSIA

STEP 1: Locate the metal bracket at the back of seat (A).

"RIGHT"

STEP 2: Install the backrests (B/C/D) by align and insert the metal bracket on the backrests (B/C/D) to the metal bracket of the seat (A). Please make sure the brackets are inserted all the way and secured into position.