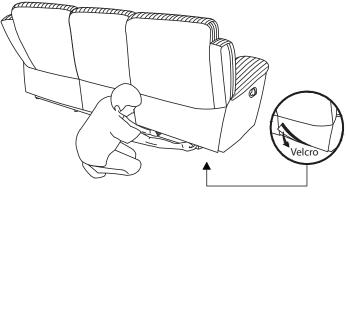

"LEFT"

STEP 4: Press the Velcro strip on the backrests (B/C/D) to the Velcro strip on the bottom of seat (A)