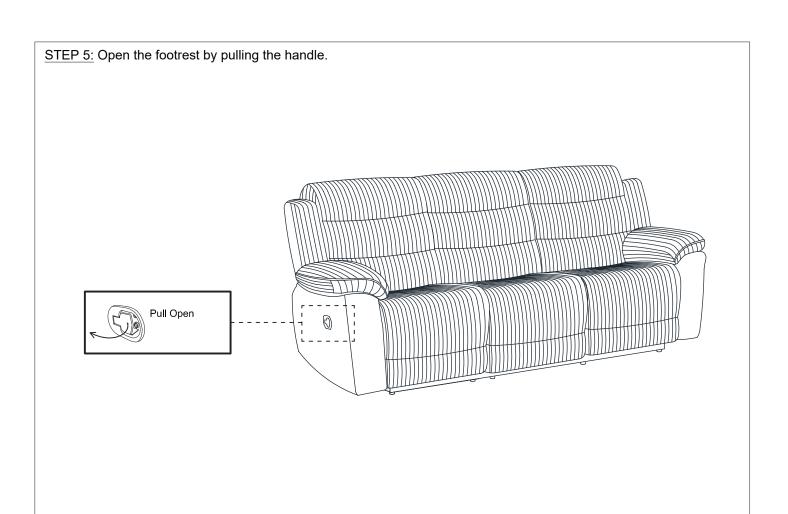

"LEFT"

STEP 4: Press the Velcro strip on the backrests (B/C/D) to the Velcro strip on the bottom of seat (A)