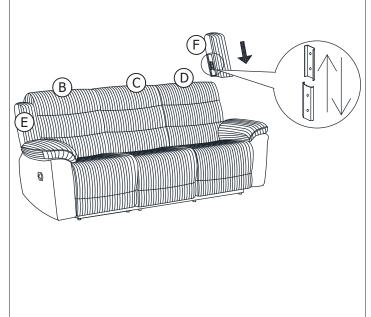

STEP 3: Install the arms by sliding the metal bracket on the LSF arm (E) into the metal bracket on the LSF backrest (B) and the metal bracket on RSF arm (F) into the metal bracket on the RSF backrest (D). Please make sure the brackets are inserted all the way and secured into position