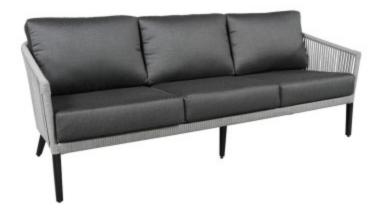

| Product No: 90017-SB | Name: Gambrel Sofa  |                |
|----------------------|---------------------|----------------|
| Collection: Gambrel  | Material: SOL Rope™ | Weight: 76 lbs |

Dimensions: 83"W x 29.5"D x 32"H AH: 24" | SW: 72" | SDW: 23" | SHW: 18" | SD: 29" | SH: 12"

**Detail:** The Gambrel collection is defined by slanted arms and curved corners, giving this collection a nod to the structured arch of a gambrel roof. A unique interplay of Smoke SOL Rope<sup>™</sup> woven onto an aluminum frame in Sherwin-Williams<sup>®</sup> Black lends Gambrel a chiaroscuro aspect, bound to draw eyes in any space. Bring the sophistication of indoor design to outdoor furniture with deep seating, sectional, and dining frame choices. Group photo cushions shown in 1045-79 Italian Sand, 18" x 18" pillows shown in 1043-929 Home Sand, and 21" x 13" pillows shown in 1048-97 Sand Rigato.