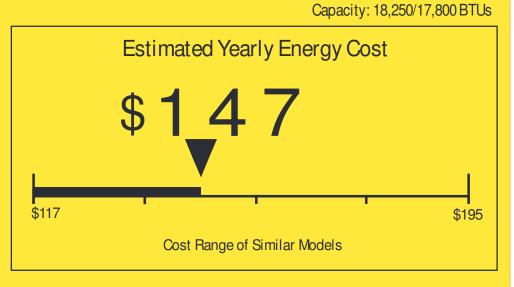

## Your cost will depend on your utility rates and use.

- Cost range based only on models of similar capacity without reverse cycle and with louvered sides.
- Estimated energy cost based on a national average electricity cost of 12 cents per kWh and a seasonal use of 8 hours a day over a 3 month period.
- For more information, visit www.ftc.gov/energy. 62229932866