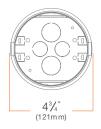

## **SUMMARY**

**JUNCTION BOX:** Equipped with 8 knockouts: two ½" and two ¾" trade size knockouts on top, four romex knockouts on top. Approved for 8 (four in, four out) #12 AWG 70°C.

**MOUNTING:** Pre-installed mounting spring clips

**CEILING:**  $\frac{5}{8}$ " up to 1  $\frac{1}{4}$ "

CUTOUT: 4 1/4" (108mm) round opening

**LISTINGS:** Metallic outlet box certified UL514A, code compliant for use in appropriate fire-rated assemblies for up to 2-hours (Fire Rated only), STC/IIC Sound Rated, ASTM E283 certified Air Tight, IC (Insulation Contact) rated