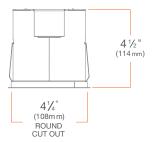

**CEILING:**  $\frac{5}{8}$ " up to 1  $\frac{1}{4}$ "

CUTOUT: 4 1/4" (108mm) round opening

**LISTINGS:** Metallic outlet box certified UL514A, code compliant for use in appropriate fire-rated assemblies for up to 2-hours (Fire Rated only), STC/IIC Sound Rated, ASTM E283 certified Air Tight, IC (Insulation Contact) rated