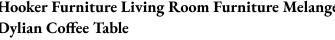

# Hooker Furniture Living Room Furniture Melange **Dylian Coffee Table**

#### **Hooker Furniture**

www.hookerfurniture.com

SKU: 628-80533-95

Width: 58" (147.3 cm)

**Depth:** 30" (76.2 cm)

Height: 18" (45.7 cm)

**Weight:** 130 lb (58.5 kg)

**Volume:**  $26.84 \text{ cu ft } (0.8 \text{ m}^3)$ 

Collection: Melange

Number of Shelves: 1

Number of Drawers: 0

Number of Leaves: 0

Style: Transitional

Finish: Grays

**Brand:** Hooker Furniture

Collection Features: Come closer to Mélange, and you will discover something unexpected. An eclectic blending of colors, textures, and materials in a vibrant collection of one-of-a-kind artistic pieces, Mélange is meant to inspire you and fuel an experience of self discovery, inspiring a renaissance in your home. Each piece of Mélange has its own story. The designs are versatile and timeless, easily transcending from one life stage to the next, from home to home and generation to generation.

Status: New

Finish: Gray crocodile exterior with gold metal accents and dark wood top and base

Features: Oval shape Wood top and plynth base Gold metal accents Crocodile finish

We're Online

| DIMENSIONS                                      | + |
|-------------------------------------------------|---|
| ITEM AVAILABILITY                               | + |
| DESIGN ELEMENTS & FEATURES                      | + |
| OTHER DETAILS                                   | + |
| ASSEMBLY INSTRUCTIONS & ADDITIONAL INFORMATION: | + |