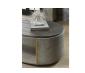

Status: New

Finish: Gray crocodile exterior with gold metal accents and dark wood top and base

Features: Oval shape Wood top and plynth base Gold metal accents Crocodile finish

We're Online

| DIMENSIONS                                      | + |
|-------------------------------------------------|---|
| ITEM AVAILABILITY                               | + |
| DESIGN ELEMENTS & FEATURES                      | + |
| OTHER DETAILS                                   | + |
| ASSEMBLY INSTRUCTIONS & ADDITIONAL INFORMATION: | + |