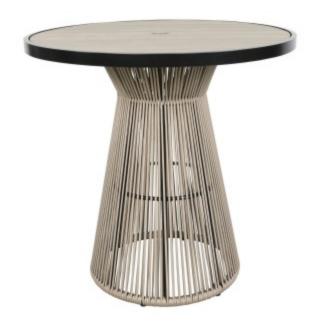

## **C**ABANA**C**OAST

Product No: 8509-3200-WE Name: Cove 32" Round Dining Table

**Collection:** Cove Material: SOL Rope™ Weight: 31 lbs

Dimensions: 32"W x 32"D x 30"H

Base inside diameter 20"

**Detail:** The Cove table collection is modern and eye catching with a SOL Teak<sup>™</sup> top and a SOL Rope<sup>™</sup> base. The Cove table collection provides a variety of sizes and heights to allow customization of any space. Mix and match Natural or Weathered SOL Teak<sup>™</sup> top finishes with Taupe or Charcoal SOL Rope<sup>™</sup> bases. The 00160 umbrella base fits inside this table base.