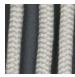

## **C**ABANA**C**OAST

Product No: 8509-3200-WE Name: Cove 32" Round Dining Table

**Collection:** Cove Material: SOL Rope™ Weight: 31 lbs

Dimensions: 32"W x 32"D x 30"H

Base inside diameter 20"

**Detail:** The Cove table collection is modern and eye catching with a SOL Teak<sup>™</sup> top and a SOL Rope<sup>™</sup> base. The Cove table collection provides a variety of sizes and heights to allow customization of any space. Mix and match Natural or Weathered SOL Teak<sup>™</sup> top finishes with Taupe or Charcoal SOL Rope<sup>™</sup> bases. The 00160 umbrella base fits inside this table base.