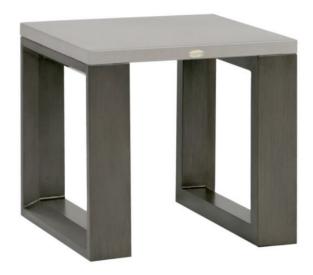

# ELEMENT 5.0 Side Table w/ Aluminum Top

## FN57006CEM

Depth: 23.5" Overall Height: 22.5"

Width: 23.5" Weight: 30 LBS

#### DESIGN

Our Element 5.0 collection takes inspiration by its casual yet elegant style that is truly made to withstand all the elements nature can bring. It's constructed by using strong yet bold and defining lines, while still light in weight with hand brushed aluminum frames. Element 5.0 has perfected itself to be strong, durable, versatile, movable, and usable year round. The weather-resistant reticulate foam seat cushions combined with generous modular group seating becomes your go-to all season entertainment center. With all these splendid details wrapped up in Element 5.0, your only decisions left are who to invite and which drinks to serve in season.