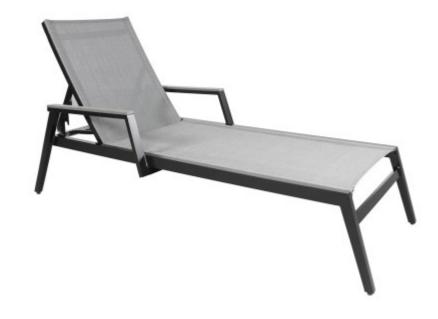

## **CABANACOAST**

Product No: 70146-BM

Name: Arcade Chaise Lounge

Collection: Arcade

Material: Batyline® Sling

Weight: 26 lbs

2

Dimensions: 29.5"W x 80"D x 42.5"HAH: 20" | SW: 26" | SD: 48" | SH: 14"

Detail: Arcade evokes the sweeping feeling of vitality and excitement in a fresh sling collection. Featuring a powder-coated aluminum frame with a contemporary tapered leg and new Mica or Umber SOL Teak<sup>™</sup> accents, it articulates the concept that simplicity is truly the ultimate sophistication. Arcade is constructed with lightweight Batyline® Eden Charcoal sling on a AkzoNobel® Black aluminum frame with new Mica SOL Teak<sup>™</sup> armrest accents or Batyline® Eden Seagull sling on a Tiger Drylac® White aluminum frame with new Umber SOL Teak<sup>™</sup> armrest armrest accents. Stackable.