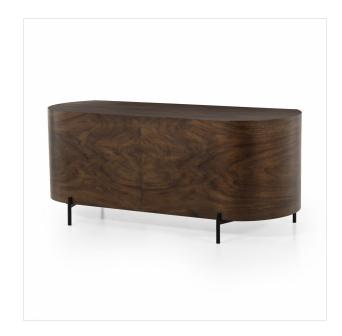

# Lunas Executive Desk

Caramel Guanacaste • 224198-002

#### Overview

With soft, fluid shaping, caramel-colored Guanacaste forms a beautifully sculpted silhouette, with natural high and lowlights coursing the entirety of this unique executive desk. Dual push-latch doors plus interior shelving offer ample storage space, while a fully finished front and back offer the option for float styling within a room.

#### **Overall Dimensions**

72.00"w x 30.00"d x 31.00"h

#### Colors

Caramel Guanacaste, Bronzed Iron

#### Materials

Thick Guanacaste Veneer, Iron