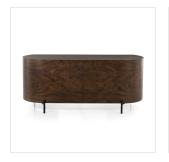

# Lunas Executive Desk

Caramel Guanacaste • 224198-002

#### Overview

With soft, fluid shaping, caramel-colored Guanacaste forms a beautifully sculpted silhouette, with natural high and lowlights coursing the entirety of this unique executive desk. Dual push-latch doors plus interior shelving offer ample storage space, while a fully finished front and back offer the option for float styling within a room.

#### **Overall Dimensions**

72.00"w x 30.00"d x 31.00"h

#### Colors

Caramel Guanacaste, Bronzed Iron

#### Materials

Thick Guanacaste Veneer, Iron