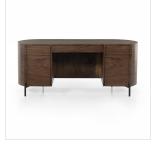

# Lunas Executive Desk

Caramel Guanacaste • 224198-002

#### Overview

With soft, fluid shaping, caramel-colored Guanacaste forms a beautifully sculpted silhouette, with natural high and lowlights coursing the entirety of this unique executive desk. Dual push-latch doors plus interior shelving offer ample storage space, while a fully finished front and back offer the option for float styling within a room.

#### **Overall Dimensions**

72.00"w x 30.00"d x 31.00"h

#### Colors

Caramel Guanacaste, Bronzed Iron

#### Materials

Thick Guanacaste Veneer, Iron