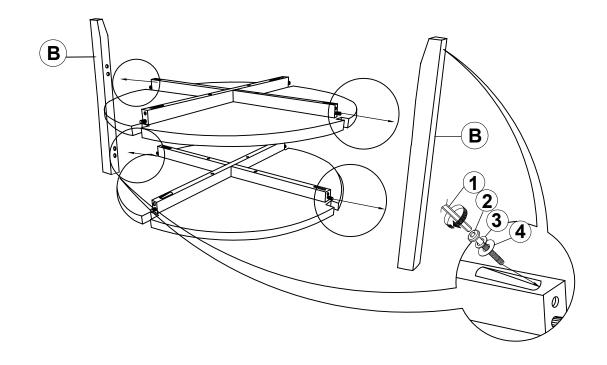

## STEP 3

PAGE 4 OF 5

### **PARTS IDENTIFICATION**

| A | TOP & SHELF    |                                        | 2PCS |
|---|----------------|----------------------------------------|------|
| В | LEG            | (;;;;;;;;;;;;;;;;;;;;;;;;;;;;;;;;;;;;; | 4PCS |
| С | UPPER CROSSBAR |                                        | 2PCS |
| D | LOWER CROSSBAR |                                        | 2PCS |

### HARDWARE IDENTIFICATION

| 1 | ALLEN WRENCH<br>(M4 x 110mm - BLK) | 1PC   |
|---|------------------------------------|-------|
| 2 | BOLT<br>(M6 x 50mm - RBW)          | 24PCS |
| 3 | LOCK WASHER<br>(1/4" - BLK)        | 24PCS |
| 4 | FLAT WASHER<br>(M6 x 13mm - RBW)   | 24PCS |
| 5 | WOOD DOWEL<br>(M8 x 30mm)          | 8PCS  |