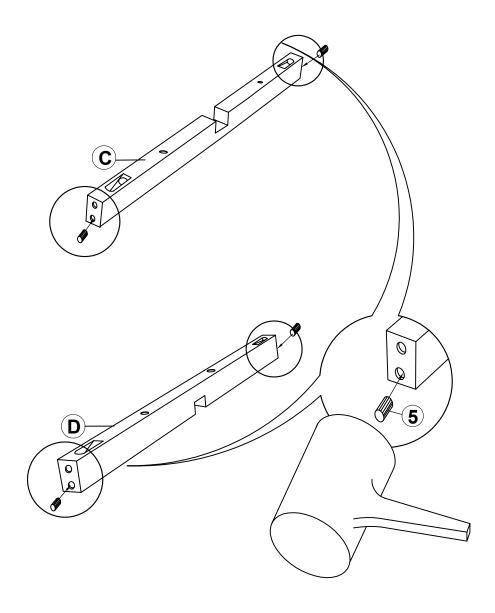

## STEP 1

### **PARTS IDENTIFICATION**

| A | TOP & SHELF    |                                        | 2PCS |
|---|----------------|----------------------------------------|------|
| В | LEG            | (;;;;;;;;;;;;;;;;;;;;;;;;;;;;;;;;;;;;; | 4PCS |
| С | UPPER CROSSBAR |                                        | 2PCS |
| D | LOWER CROSSBAR |                                        | 2PCS |

### HARDWARE IDENTIFICATION

| 1 | ALLEN WRENCH<br>(M4 x 110mm - BLK) | 1PC   |
|---|------------------------------------|-------|
| 2 | BOLT<br>(M6 x 50mm - RBW)          | 24PCS |
| 3 | LOCK WASHER<br>(1/4" - BLK)        | 24PCS |
| 4 | FLAT WASHER<br>(M6 x 13mm - RBW)   | 24PCS |
| 5 | WOOD DOWEL<br>(M8 x 30mm)          | 8PCS  |