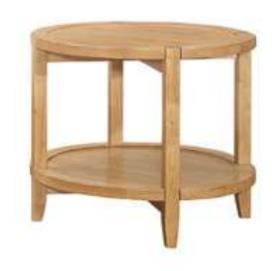

# ASSEMBLY INSTRUCTIONS COASTER FINE FURNITURE

Fine Furniture for every stage of life

709697 End Table

REVISION 0: 12/21/2023

PAGE 1 OF 5

### **PARTS IDENTIFICATION**

| A | TOP & SHELF    |                                        | 2PCS |
|---|----------------|----------------------------------------|------|
| В | LEG            | (;;;;;;;;;;;;;;;;;;;;;;;;;;;;;;;;;;;;; | 4PCS |
| С | UPPER CROSSBAR |                                        | 2PCS |
| D | LOWER CROSSBAR |                                        | 2PCS |