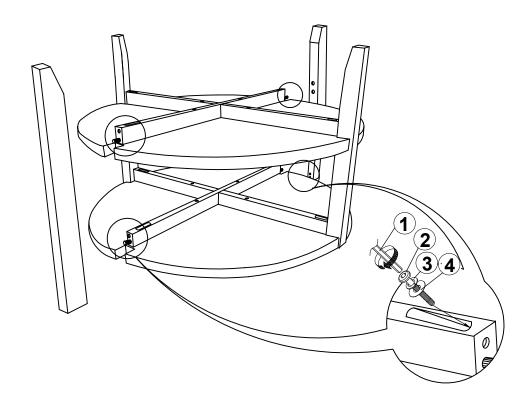

| 2PCS |
|---|----------------|----------------------------------------|------|
| В | LEG            | (;;;;;;;;;;;;;;;;;;;;;;;;;;;;;;;;;;;;; | 4PCS |
| С | UPPER CROSSBAR |                                        | 2PCS |
| D | LOWER CROSSBAR |                                        | 2PCS |

### HARDWARE IDENTIFICATION

| 1 | ALLEN WRENCH<br>(M4 x 110mm - BLK) | 1PC   |
|---|------------------------------------|-------|
| 2 | BOLT<br>(M6 x 50mm - RBW)          | 24PCS |
| 3 | LOCK WASHER<br>(1/4" - BLK)        | 24PCS |
| 4 | FLAT WASHER<br>(M6 x 13mm - RBW)   | 24PCS |
| 5 | WOOD DOWEL<br>(M8 x 30mm)          | 8PCS  |

### **ASSEMBLY INSTRUCTIONS**



## STEP 1



### **ASSEMBLY INSTRUCTIONS**



# STEP 2



## STEP 3



PAGE 4 OF 5

### **ASSEMBLY INSTRUCTIONS**



# STEP 4



# STEP 5 COMPLETE









Note: Dimension tolerance ±5%



# ASSEMBLY INSTRUCTIONS COASTER FINE FURNITURE



Fine Furniture for every stage of life

709698 Coffee Table

REVISION 0: 12/21/2023

PAGE 1 OF 5



### **ASSEMBLY INSTRUCTIONS**

### **ASSEMBLY TIPS:**

- 1. Remove hardware from box and sort by size.
- 2. Please check to see that all hardware and parts are present prior to start of assembly.
- 3. Please follow attached instructions in the same sequence as numbered to assure fast & easy assembly.



#### **WARNING!**

- 1. Don't attempt to repair or modify parts that are broken or defective. Please contact the store immediately.
- 2. This product is for home use only and not intended for commercial establishments.



ASSEMBLY TIME

15 MINUTES

### PARTS IDENTIFICATION

| A | TO