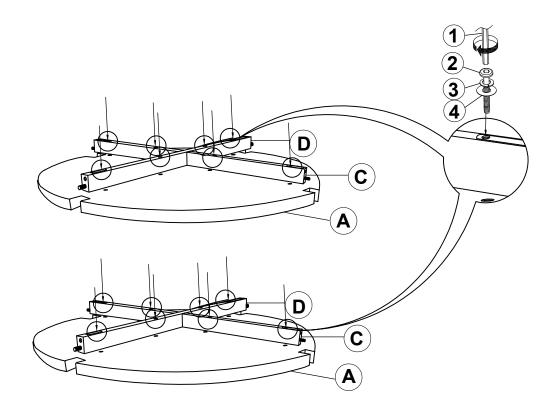

IDENTIFICATION**

| A | TOP & SHELF    |                                        | 2PCS |
|---|----------------|----------------------------------------|------|
| В | LEG            | (;;;;;;;;;;;;;;;;;;;;;;;;;;;;;;;;;;;;; | 4PCS |
| С | UPPER CROSSBAR |                                        | 2PCS |
| D | LOWER CROSSBAR |                                        | 2PCS |

### HARDWARE IDENTIFICATION

| 1 | ALLEN WRENCH<br>(M4 x 110mm - BLK) | 1PC   |
|---|------------------------------------|-------|
| 2 | BOLT<br>(M6 x 50mm - RBW)          | 24PCS |
| 3 | LOCK WASHER<br>(1/4" - BLK)        | 24PCS |
| 4 | FLAT WASHER<br>(M6 x 13mm - RBW)   | 24PCS |
| 5 | WOOD DOWEL<br>(M8 x 30mm)          | 8PCS  |

### **ASSEMBLY INSTRUCTIONS**



## STEP 1



### **ASSEMBLY INSTRUCTIONS**



# STEP 2



## STEP 3



PAGE 4 OF 5

### **ASSEMBLY INSTRUCTIONS**



# STEP 4



# STEP 5 COMPLETE









Note: Dimension tolerance ±5%



# ASSEMBLY INSTRUCTIONS COASTER FINE FURNITURE



Fine Furniture for every stage of life

709698 Coffee Table

REVISION 0: 12/21/2023

PAGE 1 OF 5



### **ASSEMBLY INSTRUCTIONS**

### **ASSEMBLY TIPS:**

- 1. Remove hardware from box and sort by size.
- 2. Please check to see that all hardware and parts are present prior to start of assembly.
- 3. Please follow attached instructions in the same sequence as numbered to assure fast & easy assembly.



#### **WARNING!**

- 1. Don't attempt to repair or modify parts that are broken or defective. Please contact the store immediately.
- 2. This product is for home use only and not intended for commercial establish