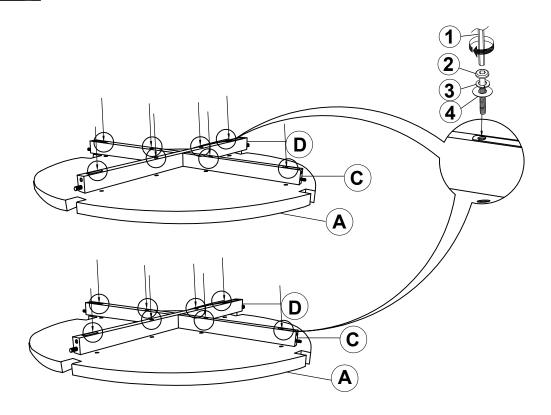

# STEP 2

### **PARTS IDENTIFICATION**

| A | TOP & SHELF    |                                        | 2PCS |
|---|----------------|----------------------------------------|------|
| В | LEG            | (;;;;;;;;;;;;;;;;;;;;;;;;;;;;;;;;;;;;; | 4PCS |
| С | UPPER CROSSBAR |                                        | 2PCS |
| D | LOWER CROSSBAR |                                        | 2PCS |

### HARDWARE IDENTIFICATION

| 1 | ALLEN WRENCH<br>(M4 x 110mm - BLK) | 1PC   |
|---|------------------------------------|-------|
| 2 | BOLT<br>(M6 x 50mm - RBW)          | 24PCS |
| 3 | LOCK WASHER<br>(1/4" - BLK)        | 24PCS |
| 4 | FLAT WASHER<br>(M6 x 13mm - RBW)   | 24PCS |
| 5 | WOOD DOWEL<br>(M8 x 30mm)          | 8PCS  |