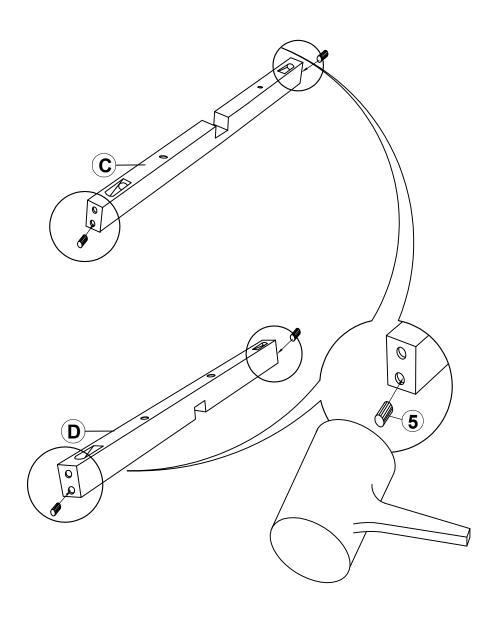

ts.



ASSEMBLY TIME

15 MINUTES

### **PARTS IDENTIFICATION**

| A | TOP & SHELF    |                                        | 2PCS |
|---|----------------|----------------------------------------|------|
| В | LEG            | (;;;;;;;;;;;;;;;;;;;;;;;;;;;;;;;;;;;;; | 4PCS |
| С | UPPER CROSSBAR |                                        | 2PCS |
| D | LOWER CROSSBAR |                                        | 2PCS |

### HARDWARE IDENTIFICATION

| 1 | ALLEN WRENCH<br>(M4 x 110mm - BLK) | 1PC   |
|---|------------------------------------|-------|
| 2 | BOLT<br>(M6 x 50mm - RBW)          | 24PCS |
| 3 | LOCK WASHER<br>(1/4" - BLK)        | 24PCS |
| 4 | FLAT WASHER<br>(M6 x 13mm - RBW)   | 24PCS |
| 5 | WOOD DOWEL<br>(M8 x 30mm)          | 8PCS  |

### **ASSEMBLY INSTRUCTIONS**



## STEP 1



### **ASSEMBLY INSTRUCTIONS**



# STEP 2



## STEP 3



PAGE 4 OF 5

### **ASSEMBLY INSTRUCTIONS**



# STEP 4



# STEP 5 COMPLETE









Note: Dimension tolerance ±5%



# ASSEMBLY INSTRUCTIONS COASTER FINE FURNITURE



Fine Furniture for every stage of life

709698 Coffee Table

REVISION 0: 12/21/2023

PAGE 1 OF 5



### **ASSEMBLY INSTRUCTIONS**

### **ASSEMBLY TIPS:**

- 1. Remove hardware from box and sort by size.
- 2. Please check to see that all hardware and parts are present prior to start of assembly.
- 3. Please follow attached instructions in the same sequence as numbered to assure fast & easy assembly.



#### **WARNING!**

- 1. Don't attempt to repair or modify parts that are broken or defective. Please contact the store immediately.
- 2. This product is for home use o