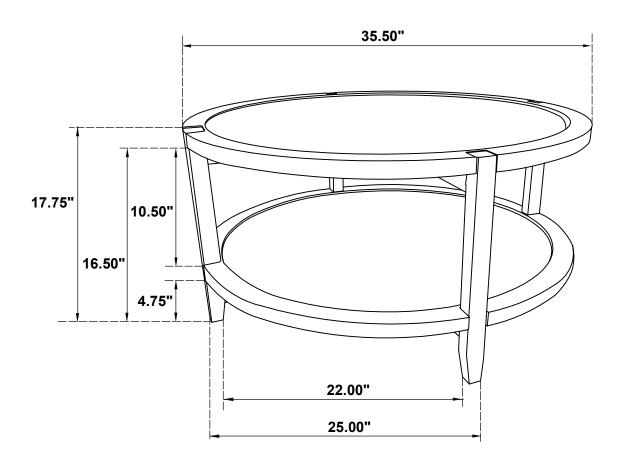

| 2PCS |

### HARDWARE IDENTIFICATION

| 1 | ALLEN WRENCH<br>(M4 x 110mm - BLK) | 1PC   |
|---|------------------------------------|-------|
| 2 | BOLT<br>(M6 x 50mm - RBW)          | 24PCS |
| 3 | LOCK WASHER<br>(1/4" - BLK)        | 24PCS |
| 4 | FLAT WASHER<br>(M6 x 13mm - RBW)   | 24PCS |
| 5 | WOOD DOWEL (M8 x 30mm)             | 8PCS  |

# ITEM: 709698 ASSEMBLY INSTRUCTIONS



## STEP 1



# ITEM: 709698 ASSEMBLY INSTRUCTIONS



# STEP 2



## STEP 3



PAGE 4 OF 5

# ITEM: 709698 ASSEMBLY INSTRUCTIONS



# STEP 4



# STEP 5 COMPLETE









Note: Dimension tolerance ±5%