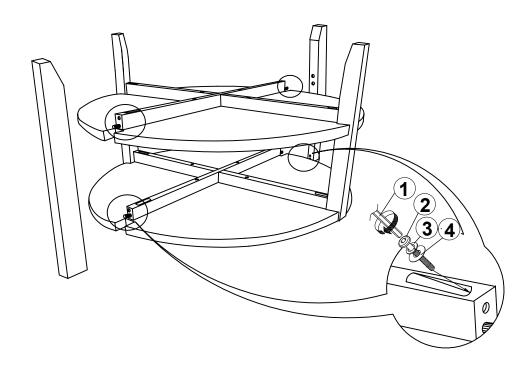

# STEP 4

### **PARTS IDENTIFICATION**

| A | TOP & SHELF    |                                        | 2PCS |
|---|----------------|----------------------------------------|------|
| В | LEG            | (;;;;;;;;;;;;;;;;;;;;;;;;;;;;;;;;;;;;; | 4PCS |
| С | UPPER CROSSBAR |                                        | 2PCS |
| D | LOWER CROSSBAR |                                        | 2PCS |

### HARDWARE IDENTIFICATION

| 1 | ALLEN WRENCH<br>(M4 x 110mm - BLK) | 1PC   |
|---|------------------------------------|-------|
| 2 | BOLT<br>(M6 x 50mm - RBW)          | 24PCS |
| 3 | LOCK WASHER<br>(1/4" - BLK)        | 24PCS |
| 4 | FLAT WASHER<br>(M6 x 13mm - RBW)   | 24PCS |
| 5 | WOOD DOWEL<br>(M8 x 30mm)          | 8PCS  |