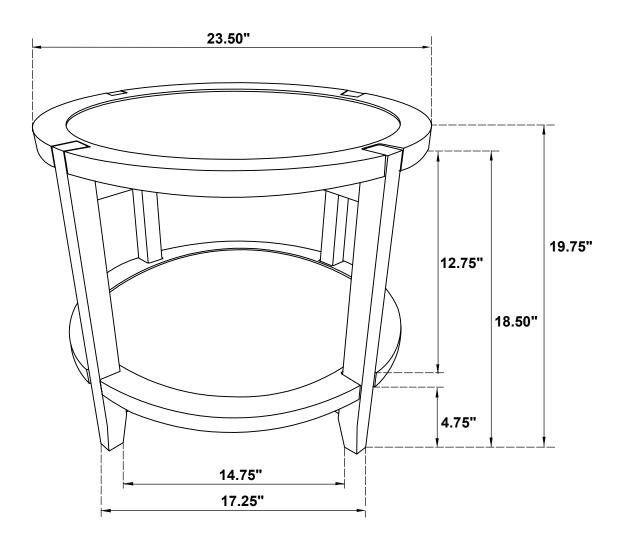

-------------|----------------------------------------|------|
| В | LEG            | (;;;;;;;;;;;;;;;;;;;;;;;;;;;;;;;;;;;;; | 4PCS |
| С | UPPER CROSSBAR |                                        | 2PCS |
| D | LOWER CROSSBAR |                                        | 2PCS |

### HARDWARE IDENTIFICATION

| 1 | ALLEN WRENCH<br>(M4 x 110mm - BLK) | 1PC   |
|---|------------------------------------|-------|
| 2 | BOLT<br>(M6 x 50mm - RBW)          | 24PCS |
| 3 | LOCK WASHER<br>(1/4" - BLK)        | 24PCS |
| 4 | FLAT WASHER<br>(M6 x 13mm - RBW)   | 24PCS |
| 5 | WOOD DOWEL<br>(M8 x 30mm)          | 8PCS  |

### **ASSEMBLY INSTRUCTIONS**



## STEP 1



### **ASSEMBLY INSTRUCTIONS**



# STEP 2



## STEP 3



PAGE 4 OF 5

### **ASSEMBLY INSTRUCTIONS**



# STEP 4



# STEP 5 COMPLETE









Note: Dimension tolerance ±5%



# ASSEMBLY INSTRUCTIONS COASTER FINE FURNITURE



Fine Furniture for every stage of life

709698 Coffee Table

REVISION 0: 12/21/2023

PAGE 1 OF 5



### **ASSEMBLY INSTRUCTIONS**

### **ASSEMBLY TIPS:**

- 1. Remove hardware from box and sort by size.
- 2. Please check to see that all hardware and parts are present prior to start of assembly.
- 3. Please follow attached instructions in the same sequence as numbered to assure fast & easy assembly.



#### **WARNING!**

- 1. Don't attempt to repair or modify parts that are broken or defective. Please contact the store immediately.
- 2. This product is for home use only and not intended for commercial establishments.



ASSEMBLY TIME

15 MINUTES

### PARTS IDENTIFICATION

| A | TOP & SHELF    |