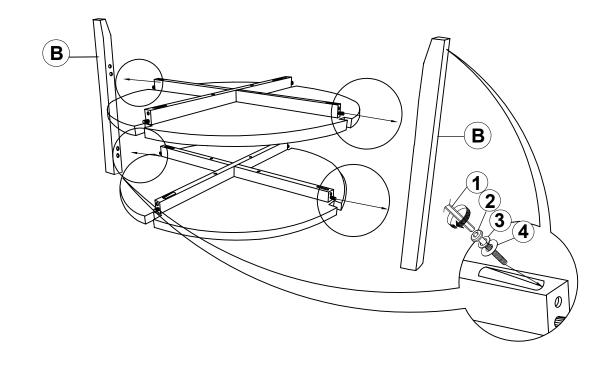

ON**

| A | TOP & SHELF    |                                        | 2PCS |
|---|----------------|----------------------------------------|------|
| В | LEG            | (;;;;;;;;;;;;;;;;;;;;;;;;;;;;;;;;;;;;; | 4PCS |
| С | UPPER CROSSBAR |                                        | 2PCS |
| D | LOWER CROSSBAR |                                        | 2PCS |

### HARDWARE IDENTIFICATION

| 1 | ALLEN WRENCH<br>(M4 x 110mm - BLK) | 1PC   |
|---|------------------------------------|-------|
| 2 | BOLT<br>(M6 x 50mm - RBW)          | 24PCS |
| 3 | LOCK WASHER<br>(1/4" - BLK)        | 24PCS |
| 4 | FLAT WASHER<br>(M6 x 13mm - RBW)   | 24PCS |
| 5 | WOOD DOWEL<br>(M8 x 30mm)          | 8PCS  |

### **ASSEMBLY INSTRUCTIONS**



## STEP 1



### **ASSEMBLY INSTRUCTIONS**



# STEP 2



## STEP 3



PAGE 4 OF 5

### **ASSEMBLY INSTRUCTIONS**



# STEP 4



# STEP 5 COMPLETE









Note: Dimension tolerance ±5%



# ASSEMBLY INSTRUCTIONS COASTER FINE FURNITURE



Fine Furniture for every stage of life

709698 Coffee Table

REVISION 0: 12/21/2023

PAGE 1 OF 5



### **ASSEMBLY INSTRUCTIONS**

### **ASSEMBLY TIPS:**

- 1. Remove hardware from box and sort by size.
- 2. Please check to see that all hardware and parts are present prior to start of assembly.
- 3. Please follow attached instructions in the same sequence as numbered to assure fast & easy assembly.



#### **WARNING!**

- 1. Don't attempt to repair or modify parts that are broken or defective. Please contact the store immediately.
- 2. This product is for home use only and not intended for commercial establishments.



ASS