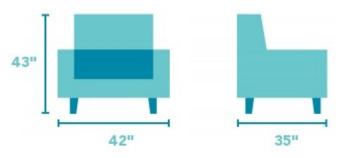

## Shaw

POWER LIFT RECLINER | 1916-55

42"W x 35"D x 43"H 19"SH × 22"SW × 21"SD × 25"AH Open Depth: 72"