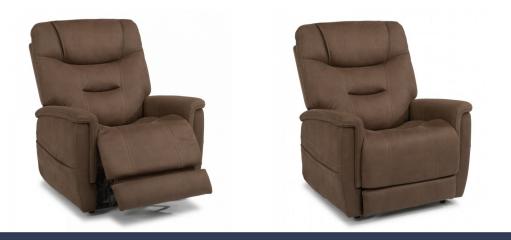

## **Product Details**

- Blue Steel Spring unit
- Attached back cushion
- Attached high-density seat cushion
- 16 in. wall clearance
- Four-button wired hand control on the right-hand side of the recliner allows for controlled transitioning between the recline and lift positions
- A single USB port is included on the top of the hand control
- Pocket on the right-hand side provides storage for the hand control and other belongings
- Removable back allows for easy lifting and maneuvering through doorways.

## Big scale and big comfort.

A pull on the back cushion center and padded arms in a modern cut make Shaw a comfortable and stylish choice. With a fully padded footrest and plush seat cushion, this lift recliner provides tremendous comfort for when you're watching TV or reading a book. Shaw's easy-to-use hand control makes it an ideal piece for your home.