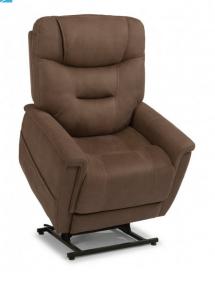

## Shaw

POWER LIFT RECLINER | 1916-55

42"W x 35"D x 43"H 19"SH × 22"SW × 21"SD × 25"AH Open Depth: 72"

## Big scale and big comfort.

A pull on the back cushion center and padded arms in a modern cut make Shaw a comfortable and stylish choice. With a fully padded footrest and plush seat cushion, this lift recliner provides tremendous comfort for when you're watching TV or reading a book. Shaw's easy-to-use hand control makes it an ideal piece for your home.