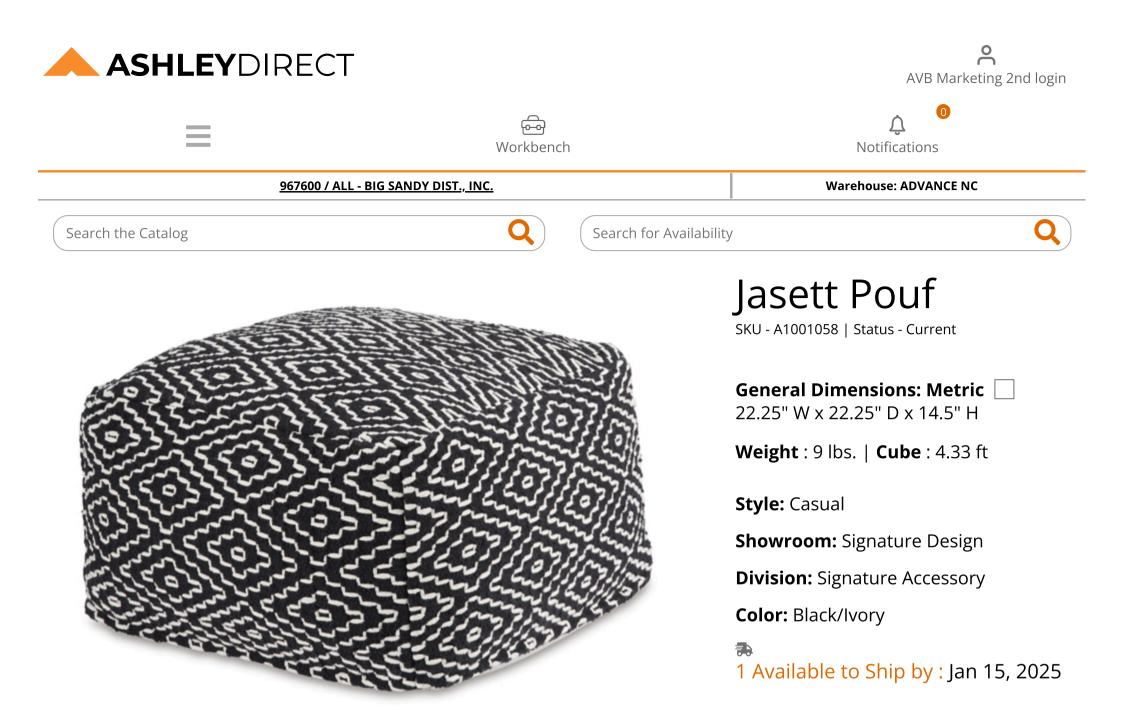

## **PRODUCT DESCRIPTION**

A handwoven geometric design in a color scheme that fits every decor. Those are just a few of the things to love about this casually cool pouf. Whether it's used as a comfy footrest or staged beside a coffee table or chairside, this easy-to-stow piece is proof that great things come in small packages.

## DIMENSIONS

Carton:

□ General Dimensions: Metric 22.25" W x 22.25" D x 14.5" H

Inches

: 22.25" W x 22.25" D x 14.5" H Unit of EA Measure:

| Inches              | : 22.63" W x 22.63" D x<br>14.63" H | Qty Per<br>Carton: | 1 |
|---------------------|-------------------------------------|--------------------|---|
| Express<br>Shipped: |                                     |                    |   |
| Inches              | : 22.63" W x 22.63" D x<br>14.63" H |                    |   |
| Weight              | : 9 lbs.                            |                    |   |
| Cubes               | : 4.33 ft                           |                    |   |
| UPC                 | : 024052879827                      |                    |   |