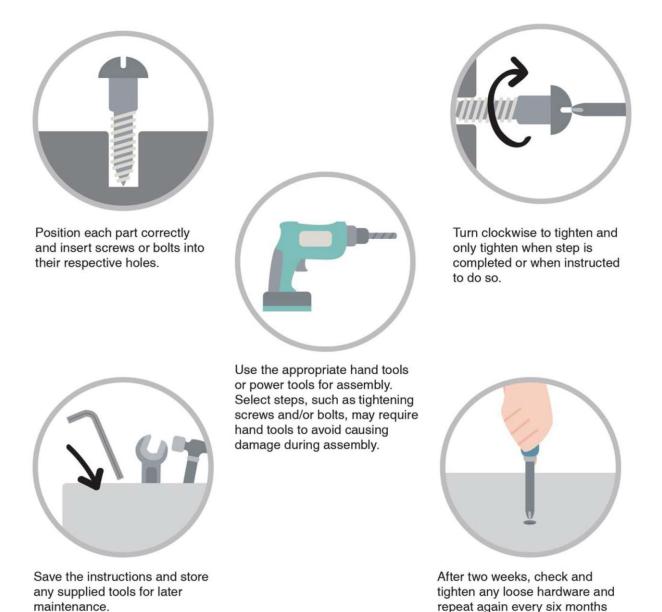

#### **Check out our Quick Tips!**

We recommend reviewing the pre-assembly handouts. Even experts need a refresher now and then!

Please review the assembly instructions and all diagrams prior to assembling.

#### **ASSEMBLY INSTRUCTIONS**

Incluse onder rests on an even and flat surface. If the product wobbles or feels loose, double-check all bolts and/or screws are properly tightened and secured.

Keep this handy! Please retain this instruction manual and any order-related information for future reference.