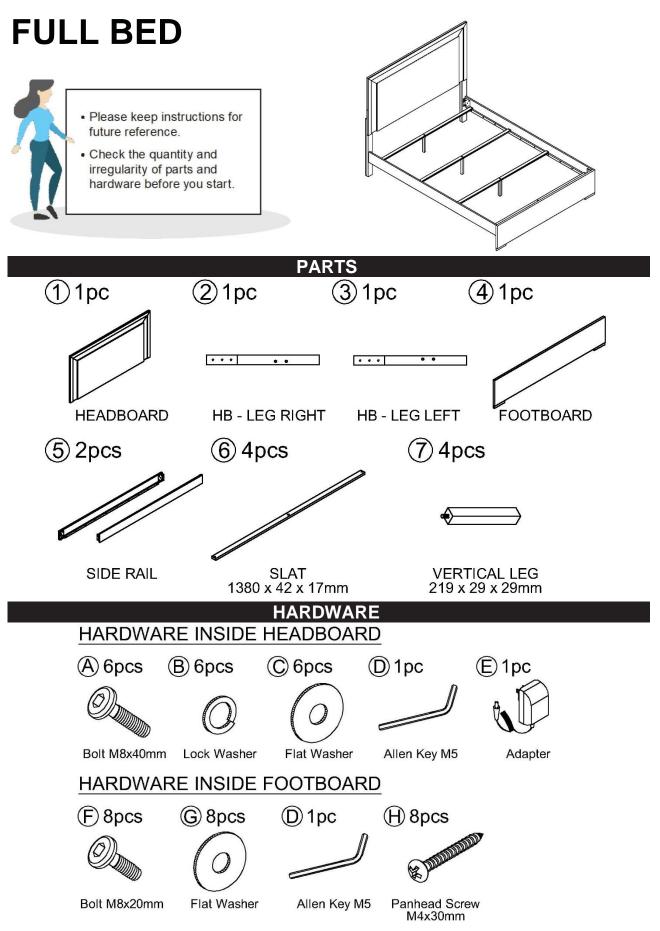

# FM7201-F is packed in 3 cartons

| CARTON        | DESCRIPTION         | PART   | HARDWARE                |
|---------------|---------------------|--------|-------------------------|
| FM7201WH-F-HB | FULL HEADBOARD      | 1 x1   |                         |
|               | FULL HB - LEG RIGHT | (2) x1 |                         |
|               | FULL HB - LEG LEFT  | 3 - x1 | D x 1 PC<br>E x 1 PC    |
| FM7201WH-F-FB | FULL FOOTBOARD      | (4) x1 | F x 8 PCS               |
|               | FULL SLAT           | 6 ×4   | O G x 8 PCS<br>D x 1 PC |
|               | FULL VERTICAL       | ⑦ ◆ x4 | H x 8 PCS               |
| FM7201WH-F-R  | FULL SIDE RAIL      | 5 / x2 |                         |