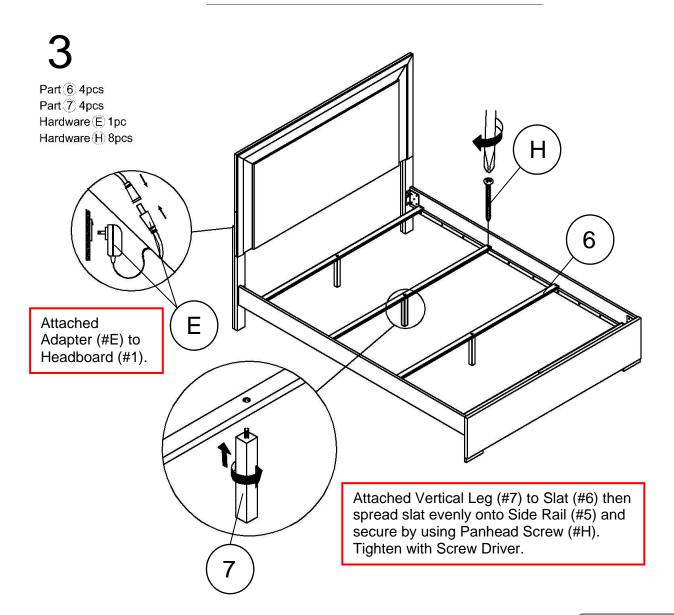

# FM7201-F is packed in 3 cartons

| CARTON        | DESCRIPTION         | PART   | HARDWARE                |
|---------------|---------------------|--------|-------------------------|
| FM7201WH-F-HB | FULL HEADBOARD      | 1 x1   |                         |
|               | FULL HB - LEG RIGHT | (2) x1 |                         |
|               | FULL HB - LEG LEFT  | 3 - x1 | D x 1 PC<br>E x 1 PC    |
| FM7201WH-F-FB | FULL FOOTBOARD      | (4) x1 | F x 8 PCS               |
|               | FULL SLAT           | 6 ×4   | O G x 8 PCS<br>D x 1 PC |
|               | FULL VERTICAL       | ⑦ ◆ x4 | H x 8 PCS               |
| FM7201WH-F-R  | FULL SIDE RAIL      | 5 / x2 |                         |