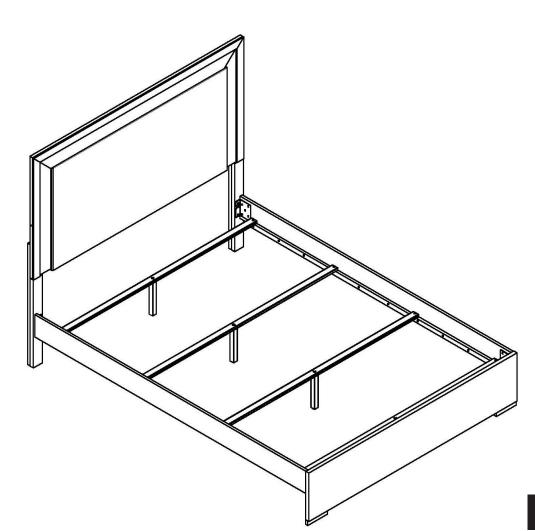

# FM7201-F is packed in 3 cartons

| CARTON        | DESCRIPTION         | PART   | HARDWARE                |
|---------------|---------------------|--------|-------------------------|
| FM7201WH-F-HB | FULL HEADBOARD      | 1 x1   |                         |
|               | FULL HB - LEG RIGHT | (2) x1 |                         |
|               | FULL HB - LEG LEFT  | 3 - x1 | D x 1 PC<br>E x 1 PC    |
| FM7201WH-F-FB | FULL FOOTBOARD      | (4) x1 | F x 8 PCS               |
|               | FULL SLAT           | 6 ×4   | O G x 8 PCS<br>D x 1 PC |
|               | FULL VERTICAL       | ⑦ ◆ x4 | H x 8 PCS               |
| FM7201WH-F-R  | FULL SIDE RAIL      | 5 / x2 |                         |