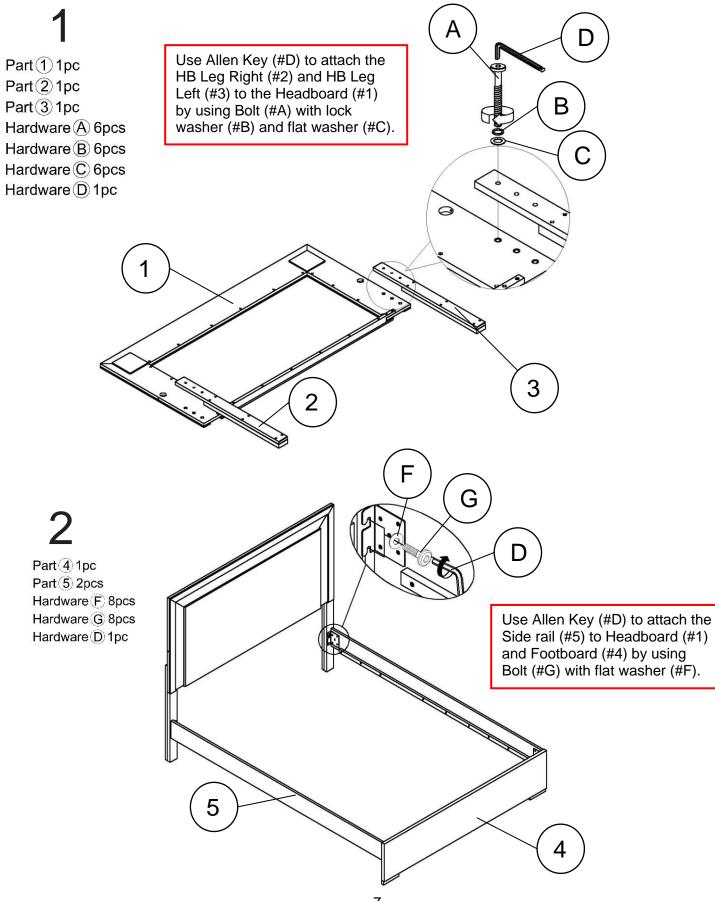

# FM7201-F is packed in 3 cartons

| CARTON        | DESCRIPTION         | PART   | HARDWARE                |
|---------------|---------------------|--------|-------------------------|
| FM7201WH-F-HB | FULL HEADBOARD      | 1 x1   |                         |
|               | FULL HB - LEG RIGHT | (2) x1 |                         |
|               | FULL HB - LEG LEFT  | 3 - x1 | D x 1 PC<br>E x 1 PC    |
| FM7201WH-F-FB | FULL FOOTBOARD      | (4) x1 | F x 8 PCS               |
|               | FULL SLAT           | 6 ×4   | O G x 8 PCS<br>D x 1 PC |
|               | FULL VERTICAL       | ⑦ ◆ x4 | H x 8 PCS               |
| FM7201WH-F-R  | FULL SIDE RAIL      | 5 / x2 |                         |