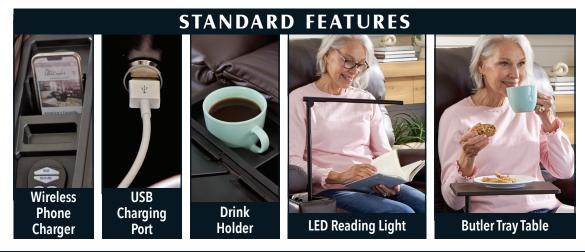

## **Elevate Your Wellness & Comfort**

WITH STANDARD FEATURES & OPTIONAL UPGRADES

Treat yourself to a full-body Swedish massage and Far Infrared heat therapy! Nirvana delivers a gentle

soft tissue massage with ten air chambers that target over 500 square inches of your body. This treatment paired with our Far Infrared HeatWave technology will restore and revitalize your mind and body.