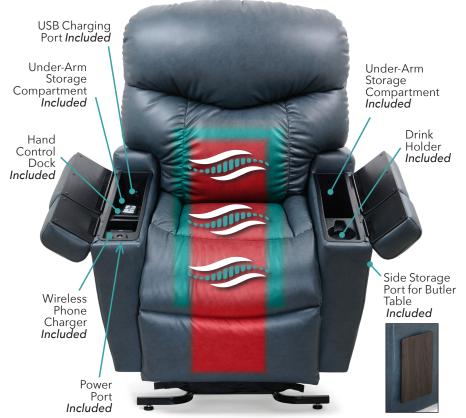

## **Elevate Your Senses**

The Maya power lift recliner offers the MOST THERAPEUTIC COMFORT, the MOST FEATURES and the MOST INNOVATIVE ACCESSORIES than any powered lift recliner on the market! You'll appreciate limitless adjustability options with our 4-Zone Comfort Zone positioning system, featuring our patented Stellar Positioning to provide customizable comfort with adjustable footrest, backrest, headrest, and lumbar support − all easily managed by our exclusive AutoDrive™ hand control.

Elevate your experience even further by adding Nirvana™ Swedish Air Massage with Far Infrared HeatWave™ Technology exclusively offered by UltraComfort.

## **Elevate Your Wellness & Comfort**

WITH STANDARD FEATURES & OPTIONAL UPGRADES

Treat yourself to a full-body Swedish massage and Far Infrared heat therapy! Nirvana delivers a gentle

soft tissue massage with ten air chambers that target over 500 square inches of your body. This treatment paired with our Far Infrared HeatWave technology will restore and revitalize your mind and body.