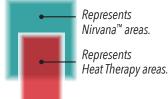

## **Elevate Your Wellness & Comfort**

WITH STANDARD FEATURES & OPTIONAL UPGRADES

Treat yourself to a full-body Swedish massage and Far Infrared heat therapy! Nirvana delivers a gentle

soft tissue massage with ten air chambers that target over 500 square inches of your body. This treatment paired with our Far Infrared HeatWave technology will restore and revitalize your mind and body.

Nirvana™ inflating Swedish air massage chambers. (Nirvana available on The Maya only).