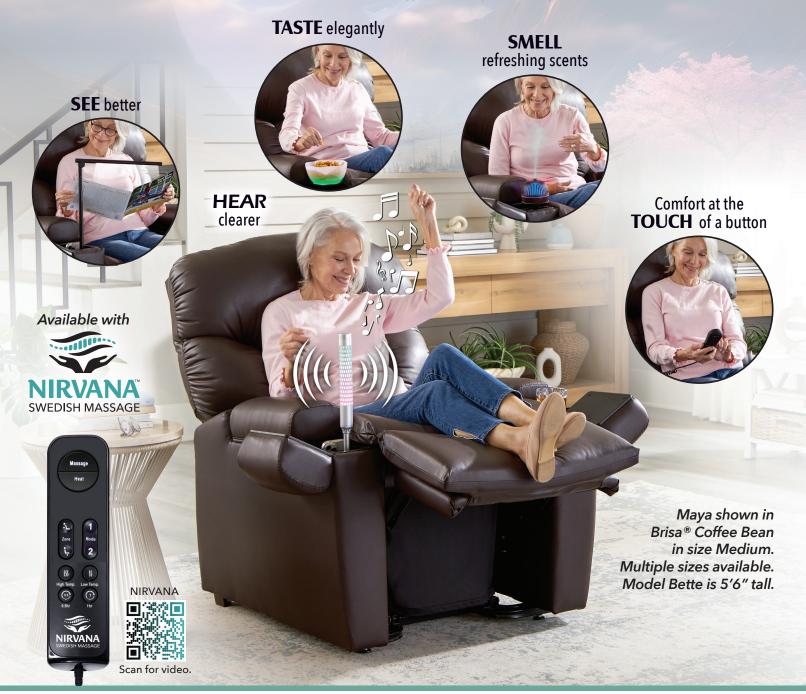

## **Elevate Your Senses**

The Maya power lift recliner offers the MOST THERAPEUTIC COMFORT, the MOST FEATURES and the MOST INNOVATIVE ACCESSORIES than any powered lift recliner on the market! You'll appreciate limitless adjustability options with our 4-Zone Comfort Zone positioning system, featuring our patented Stellar Positioning to provide customizable comfort with adjustable footrest, backrest, headrest, and lumbar support − all easily managed by our exclusive AutoDrive™ hand control.

Elevate your experience even further by adding Nirvana™ Swedish Air Massage with Far Infrared HeatWave™ Technology exclusively offered by UltraComfort.

## **Elevate Your Wellness & Comfort**

WITH STANDARD FEATURES & OPTIONAL UPGRADES

Treat yourself to a full-body Swedish massage and Far Infrared heat therapy! Nirvana delivers a gentle

soft tissue massage with ten air chambers that target over 500 square inches of your body. This treatment paired with our Far Infrared HeatWave technology will restore and revitalize your mind and body.

Nirvana™ inflating Swedish air massage chambers. (Nirvana available on The Maya only).