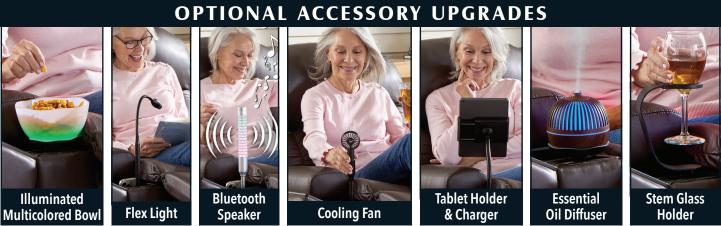

## **Elevate Your Wellness & Comfort**

WITH STANDARD FEATURES & OPTIONAL UPGRADES

Treat yourself to a full-body Swedish massage and Far Infrared heat therapy! Nirvana delivers a gentle

soft tissue massage with ten air chambers that target over 500 square inches of your body. This treatment paired with our Far Infrared HeatWave technology will restore and revitalize your mind and body.