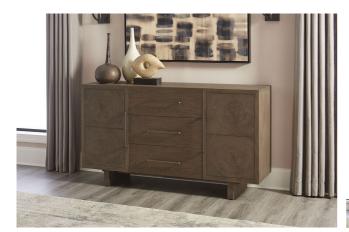

## **Oakland Sideboard**

FQBM73

\$0.00

Oakland sideboard

## **Product Description**

Oakland sideobard

| Specifications - Units (Weight: Ibs | Dimensions: Inch)                                                                                                                                                                                                                                                                                                                                                                                                        |
|-------------------------------------|--------------------------------------------------------------------------------------------------------------------------------------------------------------------------------------------------------------------------------------------------------------------------------------------------------------------------------------------------------------------------------------------------------------------------|
| Weight                              | 210.0000                                                                                                                                                                                                                                                                                                                                                                                                                 |
| Height                              | 36                                                                                                                                                                                                                                                                                                                                                                                                                       |
| Width                               | 65                                                                                                                                                                                                                                                                                                                                                                                                                       |
| Depth                               | 18                                                                                                                                                                                                                                                                                                                                                                                                                       |
| Cube                                | 35                                                                                                                                                                                                                                                                                                                                                                                                                       |
| Recommended Care                    | Dust frequently with a clean, damp, lint-free cloth. Frequent dusting will remove abrasive build-up which can damage a finish over time. Occasionally use a light application of a high-quality furniture polish to enhance the beauty of the finish. Avoid using oily polishes or waxes. Avoid exposing your furniture to strong sunlight. Prolonged exposure to direct sunlight can fade the finish of your furniture. |