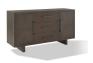

## **Oakland Sideboard**

FQBM73

\$0.00

Oakland sideboard

## **Product Description**

Oakland sideobard

| Specifications - Units (Weight: Ibs | Dimensions: Inch)                                                                                                                                                                                                                                                                                                                                                                                                        |
|-------------------------------------|--------------------------------------------------------------------------------------------------------------------------------------------------------------------------------------------------------------------------------------------------------------------------------------------------------------------------------------------------------------------------------------------------------------------------|
| Weight                              | 210.0000                                                                                                                                                                                                                                                                                                                                                                                                                 |
| Height                              | 36                                                                                                                                                                                                                                                                                                                                                                                                                       |
| Width                               | 65                                                                                                                                                                                                                                                                                                                                                                                                                       |
| Depth                               | 18                                                                                                                                                                                                                                                                                                                                                                                                                       |
| Cube                                | 35                                                                                                                                                                                                                                                                                                                                                                                                                       |
| Recommended Care                    | Dust frequently with a clean, damp, lint-free cloth. Frequent dusting will remove abrasive build-up which can damage a finish over time. Occasionally use a light application of a high-quality furniture polish to enhance the beauty of the finish. Avoid using oily polishes or waxes. Avoid exposing your furniture to strong sunlight. Prolonged exposure to direct sunlight can fade the finish of your furniture. |