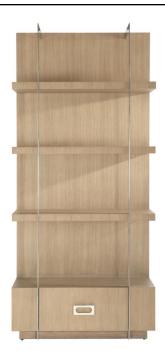

# Modulum Etagere

# Item

315812

#### **Dimensions**

W: 40 in D: 18 in H: 88 in

W: 101.6 cm D: 45.72 cm H: 223.52 cm

# **Finishes**

Wood: Sahara

# **Features**

- Etagere with open front and wood shelves, drawer box and back panel in Sahara finish, supported by two metal blades in Polished Stainless Steel finish
- Three wood fixed shelves and one fixed shelf surface with drawer box
- One drawer with metal pull
- Two thin stainless support panels in Polished Stainless Steel finish run the full length of the etagere
- Anti-tip kit and instruction sheet.
- Plinth base with adjustable glides.
- Not suitable for TV use.
- Specifications subject to change without notice