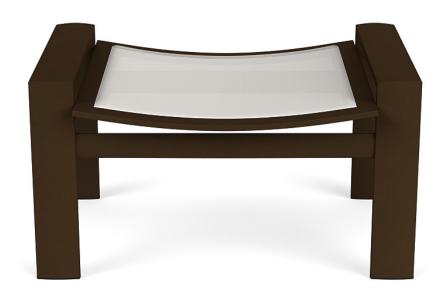

## PARKWAY FLEX SLING OTTOMAN

Model: 3470-5100

Collection: Parkway Flex Designer: John Caldwell

Broad, sleek lines paired with a curved arch among the leg rest, flex fabric is body conforming, making this piece useful as an extra seat or a footrest. Pair with the Parkway motion lounge chair to add comfort and aesthetic to any outdoor setting.

## **Specifications**

| Height (in)      | 17.25 |
|------------------|-------|
| Width (in)       | 31.5  |
| Depth (in)       | 23    |
| Seat Height (in) | 15.25 |
| Weight (lbs)     | 10    |