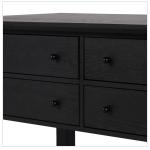

# Overview

Make room for more prepping, gathering and storage, in kitchens large or small. This functional island features four wide drawers on one side, a bottom shelf below, and room for stools. Designed with an oak cradle frame that holds the tabletop above with exposed joint details on the shelf and legs below for a benchmade look and feel. Crafted from stained oak with iron accents.

# Colors

Stained Black Oak Veneer, Black Iron