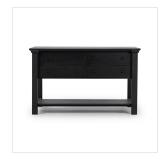

# Overview

Make room for more prepping, gathering and storage, in kitchens large or small. This functional island features four wide drawers on one side, a bottom shelf below, and room for stools. Designed with an oak cradle frame that holds the tabletop above with exposed joint details on the shelf and legs below for a benchmade look and feel. Crafted from stained oak with iron accents.