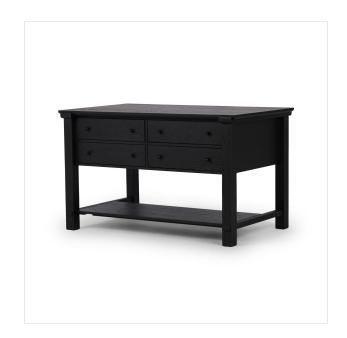

# Gardendale Kitchen Island

Stained Black Oak Veneer • 239990-002

# Overview

Make room for more prepping, gathering and storage, in kitchens large or small. This functional island features four wide drawers on one side, a bottom shelf below, and room for stools. Designed with an oak cradle frame that holds the tabletop above with exposed joint details on the shelf and legs below for a benchmade look and feel. Crafted from stained oak with iron accents.

# **Overall Dimensions**

60.00"w x 36.00"d x 36.00"h

# Colors

Stained Black Oak Veneer, Black Iron