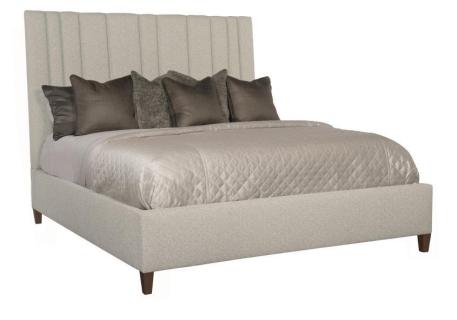

# Modena Fabric Panel Bed California King

# **Pieces Shown**

379FR05 Modena Footboard/Side Rails 379H05 Modena Headboard

#### Dimensions

W: 78.25 in D: 96.75 in H: 67.50 in W: 198.75 cm D: 245.75 cm H: 171.45 cm SH: 10.25 in SH: 26.04 cm

#### Features

- Tapered headboard with upholstered channels in random widths, and welt between channels
- Upholstered footboard and side rails
- Three slat support system with adjustable center supports
- Espresso finish on feet
- Specifications subject to change without notice