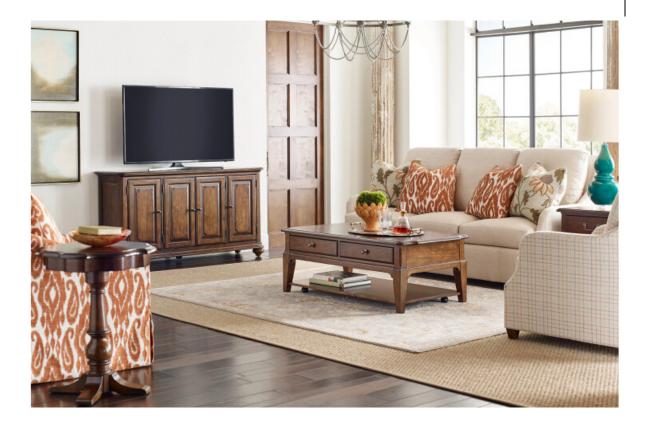

# Ξ

At 52 inches long, the Washburn rectangular coffee table is one of two coffee table shapes available in the Commonwealth living room table assortment. It includes two drawers and a large shelf for a little added storage where you need it, and it also comes with removable casters to make it easy to reposition when necessary.