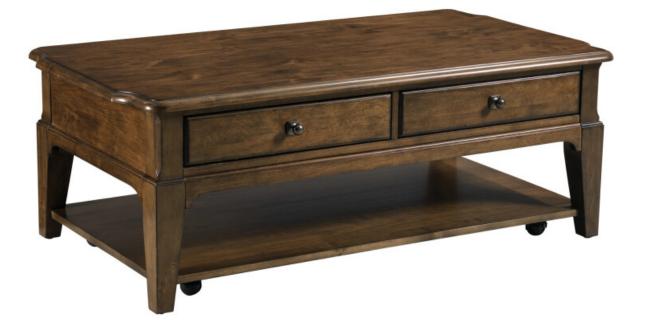

# WASHBURN RECTANGULAR COFFEE TABLE

COMMONWEALTH COLLECTION

ITEM # 161-910

# Ξ

At 52 inches long, the Washburn rectangular coffee table is one of two coffee table shapes available in the Commonwealth living room table assortment. It includes two drawers and a large shelf for a little added storage where you need it, and it also comes with removable casters to make it easy to reposition when necessary.