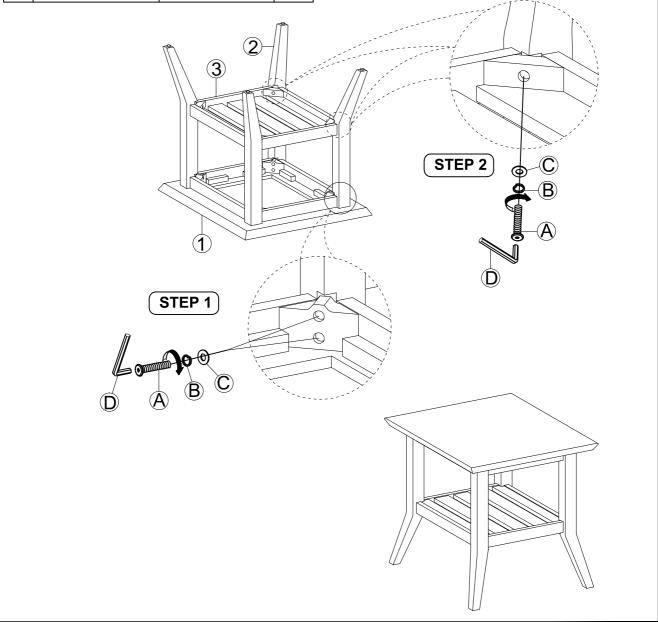

| Parts List |             |  |       |  |
|------------|-------------|--|-------|--|
| No.        | Description |  | Qty.  |  |
| 1          | Table Top   |  | 1 Pc  |  |
| 2          | Leg         |  | 4 Pcs |  |
| 3          | Shelf Frame |  | 1 Pc  |  |

| Assembly Hardware Pack |                           |          |        |  |
|------------------------|---------------------------|----------|--------|--|
|                        | 4                         |          |        |  |
| No.                    | Description               | Hardware | Qty.   |  |
| A                      | JCBC Screw Ø5/16" x 57mm  | <b>O</b> | 12 Pcs |  |
| B                      | Spring Washer Ø5/16"      | 0        | 12 Pcs |  |
| 0                      | Flat Washer Ø5/16" x 19mm | 0        | 12 Pcs |  |
| 0                      | Allen Key M4              |          | 1 Pc   |  |