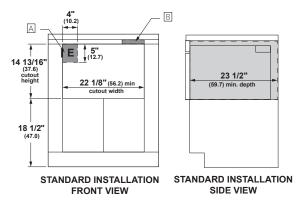

## **DIMENSIONS AND INSTALLATION INFORMATION (IN INCHES)**

- A Junction box location (may also be located in adjacent cabinet).
- **B** To reduce the risk of tipping of the drawer, the Anti-Tip block must be properly installed located 14-13/16" above the floor on which the Microwave Drawer will sit. The Anti-Tip block must be provided and pre-installed by the purchaser of the product or builder before install can be done. The Anti-Tip block prevents serious injury that might result from spilled hot liquids.
- C Cleats may be visible and should be finished to match cabinetry.
- **D** The face of the shelf must sit 1-7/8" back from the face of the cabinet. See installation instructions for further details including the installation of 24" flush mount deflector vent.

### STANDARD INSTALLATION

#### **OVERALL DIMENSIONS**

Dimensions in parentheses are in centimeters unless otherwise noted. Actual product dimensions may vary due to manufacturing tolerances.