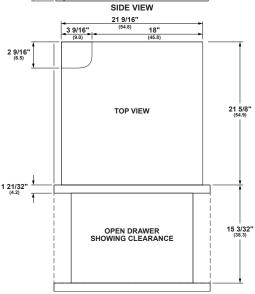

### FLUSH INSET INSTALLATION SIDE VIEW

23 1/2"

#### **OVERALL DIMENSIONS**

Dimensions in parentheses are in centimeters unless otherwise noted. Actual product dimensions may vary due to manufacturing tolerances.