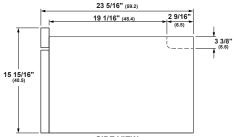

## **DIMENSIONS AND INSTALLATION INFORMATION (IN INCHES)**

- A Junction box location (may also be located in adjacent cabinet).
- **B** To reduce the risk of tipping of the drawer, the Anti-Tip block must be properly installed located 14-13/16" above the floor on which the Microwave Drawer will sit. The Anti-Tip block must be provided and pre-installed by the purchaser of the product or builder before install can be done. The Anti-Tip block prevents serious injury that might result from spilled hot liquids.
- C Cleats may be visible and should be finished to match cabinetry.
- **D** The face of the shelf must sit 1-7/8" back from the face of the cabinet. See installation instructions for further details including the installation of 24" flush mount deflector vent.

#### **OVERALL DIMENSIONS**

Dimensions in parentheses are in centimeters unless otherwise noted. Actual product dimensions may vary due to manufacturing tolerances.