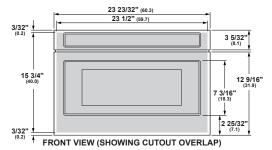

### **FLUSH INSTALLATION**

### FLUSH INSET INSTALLATION SIDE VIEW

23 1/2"

#### **OVERALL DIMENSIONS**

Dimensions in parentheses are in centimeters unless otherwise noted. Actual product dimensions may vary due to manufacturing tolerances.