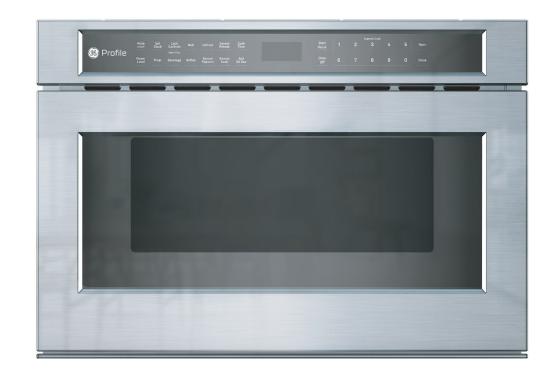

# PWL1126SWSS

## GE Profile<sup>™</sup> 1.2 Cu. Ft. Drawer Microwave

## **PWL1126SWSS**

## **GE Profile**<sup>™</sup> 1.2 Cu. Ft. Drawer Microwave

MODEL PWL1126SWW - Stainless Steel