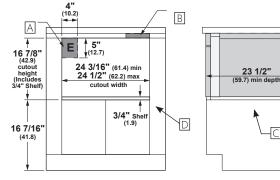

## **DIMENSIONS AND INSTALLATION INFORMATION (IN INCHES)**

- A Junction box location (may also be located in adjacent cabinet).
- **B** To reduce the risk of tipping of the drawer, the Anti-Tip block must be properly installed located 14-13/16" above the floor on which the Microwave Drawer will sit. The Anti-Tip block must be provided and pre-installed by the purchaser of the product or builder before install can be done. The Anti-Tip block prevents serious injury that might result from spilled hot liquids.
- C Cleats may be visible and should be finished to match cabinetry.
- **D** The face of the shelf must sit 1-7/8" back from the face of the cabinet. See installation instructions for further details including the installation of 24" flush mount deflector vent.

### **FLUSH INSTALLATION**

#### **OVERALL DIMENSIONS**

Dimensions in parentheses are in centimeters unless otherwise noted. Actual product dimensions may vary due to manufacturing tolerances.