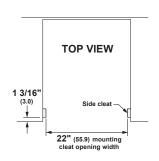

## **DIMENSIONS AND INSTALLATION INFORMATION (IN INCHES)**

- A Junction box location (may also be located in adjacent cabinet).
- **B** To reduce the risk of tipping of the drawer, the Anti-Tip block must be properly installed located 14-13/16" above the floor on which the Microwave Drawer will sit. The Anti-Tip block must be provided and pre-installed by the purchaser of the product or builder before install can be done. The Anti-Tip block prevents serious injury that might result from spilled hot liquids.
- C Cleats may be visible and should be finished to match cabinetry.
- **D** The face of the shelf must sit 1-7/8" back from the face of the cabinet. See installation instructions for further details including the installation of 24" flush mount deflector vent.

### STANDARD INSTALLATION

#### **OVERALL DIMENSIONS**

Dimensions in parentheses are in centimeters unless otherwise noted. Actual product dimensions may vary due to manufacturing tolerances.