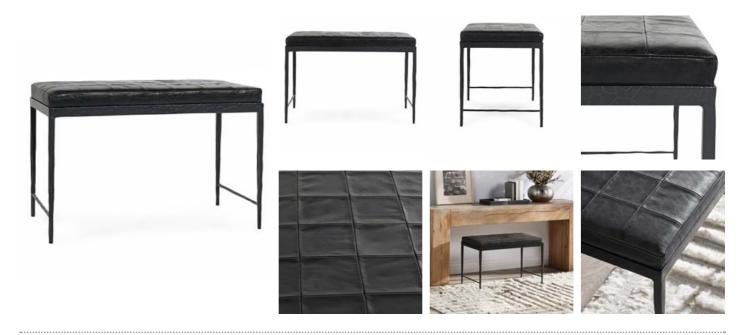

## PRODUCT DETAILS

Specifications
SKU: 53002015
Collection: Malo

Materials: Top Grain Leather, Embossed Hammered Iron

 $\textbf{Dimensions:}\ 28\ W\ X\ 16\ D\ X\ 18.5\ H$ 

Colors: Onyx Black
Product Weight: 25
Product Cubic Feet: 7.5

## **Features**

Upholstered genuine top-grain leather patchwork seat with a foam cushion.

Frame is expertly crafted with hammered iron and finished in a dark bronze color with a subtle textural pattern.

Leather is a natural product. Both texture and color will vary slightly from hide to hide. Fine leather will lighten and soften with age and wear.

Bottom iron side bars add extra support for seating. This is a single person seat. Non-toxic finishes used and this product is lead free.