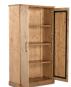

- Solid pine with finished back
- Semi-gloss light brown wood finish
- 3 fixed interior shelves
- Tipover restraint device included
- No assembly required

## SPECIFICATIONS

| ITEM CODE          | VE-1131-21                   |
|--------------------|------------------------------|
| COLLECTION         | TADE                         |
| PRODUCT MATERIALS  | Solid Pine Wood              |
| STYLE              | Rustic                       |
| GENERAL DIMENSIONS | 43.5″ W X 18.75″ D X 78.0″ H |