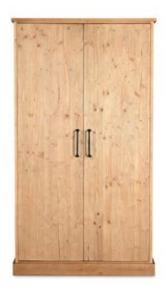

#### OVERVIEW

The Tade tall cabinet takes inspiration from the enduring craftsmanship of old Irish pine antiques—crafted to stand firm without legs, embodying the strength and longevity of furniture designed to last lifetimes. This line honors the artisans of the past, bringing pieces that encapsulate a legacy of strength and the timeless art of making furniture that endures across generations.

- Solid pine with finished back
- Semi-gloss light brown wood finish
- 3 fixed interior shelves
- Tipover restraint device included
- No assembly required

## SPECIFICATIONS

| ITEM CODE          | VE-1131-21                   |
|--------------------|------------------------------|
| COLLECTION         | TADE                         |
| PRODUCT MATERIALS  | Solid Pine Wood              |
| STYLE              | Rustic                       |
| GENERAL DIMENSIONS | 43.5″ W X 18.75″ D X 78.0″ H |