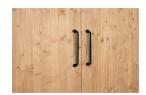

#### OVERVIEW

The Tade tall cabinet takes inspiration from the enduring craftsmanship of old Irish pine antiques—crafted to stand firm without legs, embodying the strength and longevity of furniture designed to last lifetimes. This line honors the artisans of the past, bringing pieces that encapsulate a legacy of strength and the timeless art of making furniture that endures across generations.

- Solid pine with finished back
- Semi-gloss light brown wood finish
- 3 fixed interior shelves
- Tipover restraint device included
- No assembly required