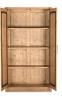

- Solid pine with finished back
- Semi-gloss light brown wood finish
- 3 fixed interior shelves
- Tipover restraint device included
- No assembly required

## SPECIFICATIONS

| ITEM CODE          | VE-1131-21                   |
|--------------------|------------------------------|
| COLLECTION         | TADE                         |
| PRODUCT MATERIALS  | Solid Pine Wood              |
| STYLE              | Rustic                       |
| GENERAL DIMENSIONS | 43.5″ W X 18.75″ D X 78.0″ H |