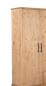

- Solid pine with finished back
- Semi-gloss light brown wood finish
- 3 fixed interior shelves
- Tipover restraint device included
- No assembly required

## SPECIFICATIONS

| ITEM CODE          | VE-1131-21                   |
|--------------------|------------------------------|
| COLLECTION         | TADE                         |
| PRODUCT MATERIALS  | Solid Pine Wood              |
| STYLE              | Rustic                       |
| GENERAL DIMENSIONS | 43.5″ W X 18.75″ D X 78.0″ H |